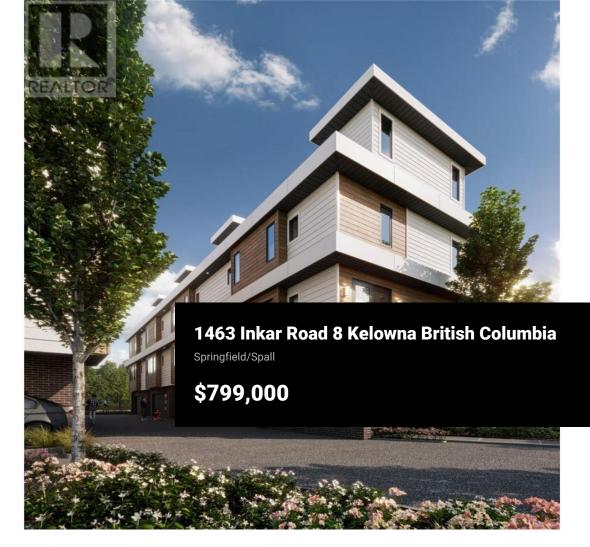

RE/MAX Kelowna 100-1553 Harvey Avenue Kelowna, BC, Canada Elevate your living experience with our exquisite new townhomes, available for move-in by January 2025. These eight meticulously crafted homes combine timeless finishes with contemporary design, featuring spacious rooftop patios in a prime central location. Designed for a luxurious yet low-maintenance lifestyle, our townhomes offer the perfect blend of comfort and elegance. This is our biggest unit by far with over 1800 sq. ft. 2 large bedrooms, 2.5 bath, centrally located townhouse comes with a rooftop patio engineered to accommodate a full-size hot tub, and comes complete with glass railing, water and gas! Upon entering the second floor living space you will find a spacious kitchen with quartz countertops, SS appliances, gas range and walk-in pantry. There's plenty of room for a dining table, and you will love the spacious living room with cozy gas fireplace. There are 2 large bedrooms on the 3rd floor; both with full ensuite bathrooms (perfect for guest privacy). This home has an ATTACHED single car garage with provision made to add an EV charger! These homes are being constructed by the award-winning team at Plan B, and come with 2-5-10 New Home Warranty. (id:6769)