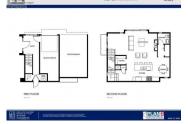

RE/MAX Kelowna 100-1553 Harvey Avenue Kelowna, BC, Canada Elevate your living experience with our exquisite new townhomes, available for move-in by January 2025. These eight meticulously crafted homes combine timeless finishes with contemporary design, featuring spacious rooftop patios in a prime central location. Designed for a luxurious yet low-maintenance lifestyle, our townhomes offer the perfect blend of comfort and elegance. This is our biggest unit by far with over 1800 sq. ft. 2 large bedrooms, 2.5 bath, centrally located townhouse comes with a rooftop patio engineered to accommodate a full-size hot tub, and comes complete with glass railing, water and gas! Upon entering the second floor living space you will find a spacious kitchen with quartz countertops, SS appliances, gas range and walk-in pantry. There's plenty of room for a dining table, and you will love the spacious living room with cozy gas fireplace. There are 2 large bedrooms on the 3rd floor; both with full ensuite bathrooms (perfect for guest privacy). This home has an ATTACHED single car garage with provision made to add an EV charger! These homes are being constructed by the award-winning team at Plan B, and come with 2-5-10 New Home Warranty. (id:6769)