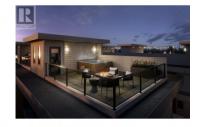

RE/MAX Kelowna 100-1553 Harvey Avenue Kelowna, BC, Canada Elevate your living experience with our exquisite new townhomes, available for move-in by January 2025. These eight meticulously crafted homes combine timeless finishes with contemporary design, featuring spacious rooftop patios in a prime central location. Designed for a luxurious yet low-maintenance lifestyle, our townhomes offer the perfect blend of comfort and elegance. This is our biggest unit by far with over 1800 sq. ft. 2 large bedrooms, 2.5 bath, centrally located townhouse comes with a rooftop patio engineered to accommodate a full-size hot tub, and comes complete with glass railing, water and gas! Upon entering the second floor living space you will find a spacious kitchen with quartz countertops, SS appliances, gas range and walk-in pantry. There's plenty of room for a dining table, and you will love the spacious living room with cozy gas fireplace. There are 2 large bedrooms on the 3rd floor; both with full ensuite bathrooms (perfect for guest privacy). This home has an ATTACHED single car garage with provision made to add an EV charger! These homes are being constructed by the award-winning team at Plan B, and come with 2-5-10 New Home Warranty. (id:6769)