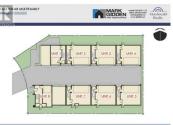

RE/MAX Kelowna 100-1553 Harvey Avenue Kelowna, BC, Canada Elevate your living experience with our exquisite new townhomes, available for move-in by January 2025. These eight meticulously crafted homes combine timeless finishes with contemporary design, featuring spacious rooftop patios in a prime central location. Designed for a luxurious yet low-maintenance lifestyle, our townhomes offer the perfect blend of comfort and elegance. This is our biggest unit by far with over 1800 sq. ft. 2 large bedrooms, 2.5 bath, centrally located townhouse comes with a rooftop patio engineered to accommodate a full-size hot tub, and comes complete with glass railing, water and gas! Upon entering the second floor living space you will find a spacious kitchen with quartz countertops, SS appliances, gas range and walk-in pantry. There's plenty of room for a dining table, and you will love the spacious living room with cozy gas fireplace. There are 2 large bedrooms on the 3rd floor; both with full ensuite bathrooms (perfect for guest privacy). This home has an ATTACHED single car garage with provision made to add an EV charger! These homes are being constructed by the award-winning team at Plan B, and come with 2-5-10 New Home Warranty. (id:6769)