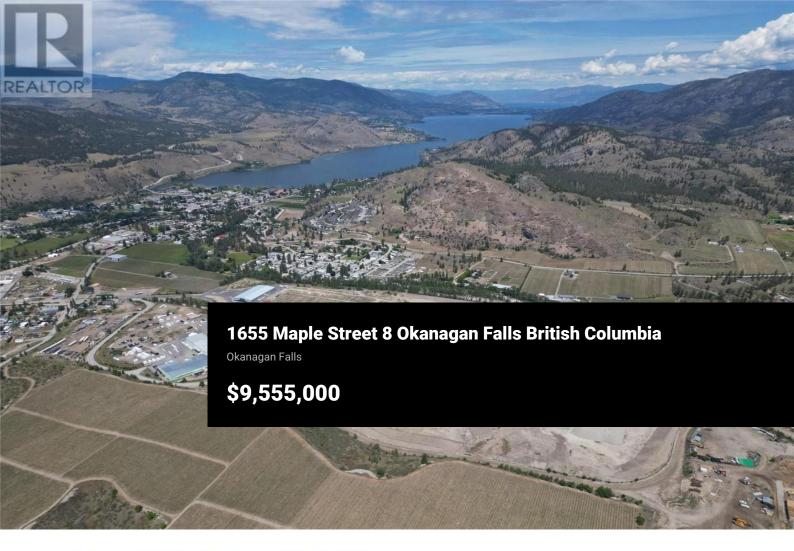

Presenting the South Okanagan's newest & largest industrial Business Park with lots now being offered for sale. Consisting of over 114 acres with over 19 proposed strata lots, Avery Business Park offers shovel ready lots ranging from 2.5 to 10 acres. Whether you're an owner-occupier, developer, or investor Avery Business Park can be tailored to fit your needs with options including custom building packages, creative sale structures, and the potential to lease to own. With the cost of industrial land skyrocketing throughout the Okanagan, Avery Business Park is the most affordable place to grow your business. Join tenants such as Avery Family Farms, a 50,000 sf state-of-the-art vertical farming facility producing up to 10,000 heads of lettuce daily! Located only 12 minutes from Penticton, less than 1 km off Highway 97, and close to other major highway access points including the US border, Avery Business Park is strategically and conveniently located in the heart of the South Okanagan. (id:6769)