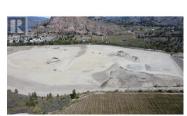

Presenting the South Okanagan's newest & largest industrial Business Park with lots now being offered for sale. Consisting of over 114 acres with over 19 proposed strata lots, Avery Business Park offers shovel ready lots ranging from 2.5 to 10 acres. Whether you're an owner-occupier, developer, or investor Avery Business Park can be tailored to fit your needs with options including custom building packages, creative sale structures, and the potential to lease to own. With the cost of industrial land skyrocketing throughout the Okanagan, Avery Business Park is the most affordable place to grow your business. Join tenants such as Avery Family Farms, a 50,000 sf state-of-the-art vertical farming facility producing up to 10,000 heads of lettuce daily! Located only 12 minutes from Penticton, less than 1 km off Highway 97, and close to other major highway access points including the US border, Avery Business Park is strategically and conveniently located in the heart of the South Okanagan. (id:6769)