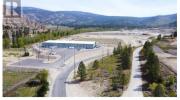

Presenting the South Okanagan's newest & largest industrial Business Park with lots now being offered for sale. Consisting of over 114 acres with over 19 proposed strata lots, Avery Business Park offers shovel ready lots ranging from 2.5 to 10 acres. Whether you're an owner-occupier, developer, or investor Avery Business Park can be tailored to fit your needs with options including custom building packages, creative sale structures, and the potential to lease to own. With the cost of industrial land skyrocketing throughout the Okanagan, Avery Business Park is the most affordable place to grow your business. Join tenants such as Avery Family Farms, a 50,000 sf state-of-the-art vertical farming facility producing up to 10,000 heads of lettuce daily! Located only 12 minutes from Penticton, less than 1 km off Highway 97, and close to other major highway access points including the US border, Avery Business Park is strategically and conveniently located in the heart of the South Okanagan. (id:6769)