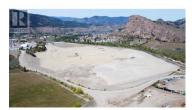

Presenting the South Okanagan's newest & largest industrial Business Park with lots now being offered for sale. Consisting of over 114 acres with over 19 proposed strata lots, Avery Business Park offers shovel ready lots ranging from 2.5 to 10 acres. Whether you're an owner-occupier, developer, or investor Avery Business Park can be tailored to fit your needs with options including custom building packages, creative sale structures, and the potential to lease to own. With the cost of industrial land skyrocketing throughout the Okanagan, Avery Business Park is the most affordable place to grow your business. Join tenants such as Avery Family Farms, a 50,000 sf state-of-the-art vertical farming facility producing up to 10,000 heads of lettuce daily! Located only 12 minutes from Penticton, less than 1 km off Highway 97, and close to other major highway access points including the US border, Avery Business Park is strategically and conveniently located in the heart of the South Okanagan. (id:6769)