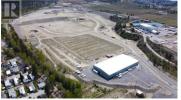

Presenting the South Okanagan's newest & largest industrial Business Park with lots now being offered for sale. Consisting of over 114 acres with over 19 proposed strata lots, Avery Business Park offers shovel ready lots ranging from 2.5 to 10 acres. Whether you're an owner-occupier, developer, or investor Avery Business Park can be tailored to fit your needs with options including custom building packages, creative sale structures, and the potential to lease to own. With the cost of industrial land skyrocketing throughout the Okanagan, Avery Business Park is the most affordable place to grow your business. Join tenants such as Avery Family Farms, a 50,000 sf state-of-the-art vertical farming facility producing up to 10,000 heads of lettuce daily! Located only 12 minutes from Penticton, less than 1 km off Highway 97, and close to other major highway access points including the US border, Avery Business Park is strategically and conveniently located in the heart of the South Okanagan. (id:6769)