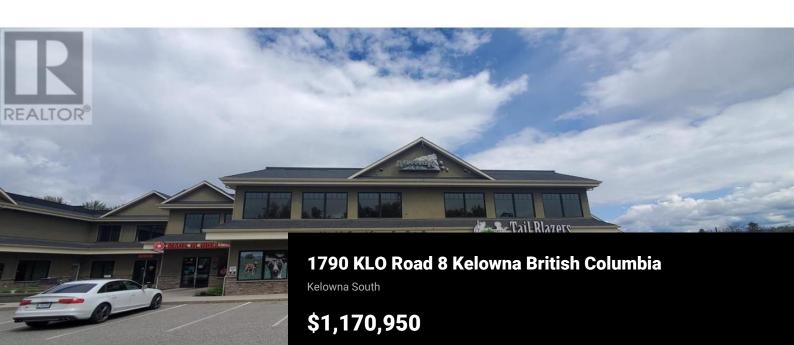

Two strata lots available comprising the majority upper floor of the mixed use Williams Centre at KLO & Benvoulin Rds. Elevator serviced and finished to high standards throughout, owner occupied, vacant possession offered with time flexibility. Together or separate: Unit 8 is finished to residential unit standards and features reception, boardroom, 3 large offices, lounge and washroom with shower. Unit 9 features DIRTT modular workplace demising system, 8 offices and large boardroom. Lit with windows from all sides, these two strata lots offer the opportunity for a discerning firm to own their own prestigious and conveniently located workplace. Ample parking on site. Mechanic, Daycare & Deli on site too! (id:6769)