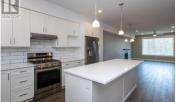

DRIVEWAYS with plenty of garage space welcome you at Hillside Terrace, where 1628 sq/ft of tastefully designed living space awaits. If you buy early, you get to pick your colors and view! The open concept main level features plank flooring throughout, and contains the living room (w/gas fireplace), dining area, powder room, and kitchen with shaker-style cabinets, quartz counters, and an 8' sit-at island with spot for your beverage fridge. This level has a view out the front and walks out to your backyard which is privately fenced and includes artificial turf, patio space, and a small garden area to use as you wish; perhaps for vege's, flowers, or shrubs (low-maintenance yards keep the strata fees lower). The upper level, with plush carpeting, consists of the primary bedroom with ensuite, a 2nd and 3rd bedroom, and the main bathroom. For additional space we go downstairs where your custom-sized flex-space awaits your plan (currently calculated at 210 sq/ft): This is where you could have a media room, an office, he/she-cave, a storage room, or leave it open to accompany motor toys or a 2nd vehicle. And, if you decide to forgo the flex-space, we will reduce the price of the unit by \$2500. Sound-proofed, gas heat, central air, window coverings included, and a \$5000 appliance credit (or price reduction) make this a great value for a brand new townhouse in Salmon Arm. Centrally I...