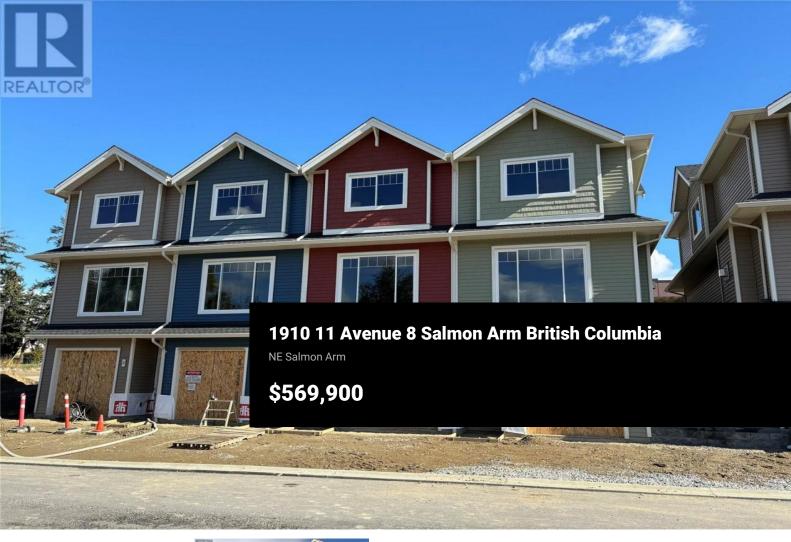

DRIVEWAYS with plenty of garage space welcome you at Hillside Terrace, where 1628 sq/ft of tastefully designed living space awaits. If you buy early, you get to pick your colors and view! The open concept main level features plank flooring throughout, and contains the living room (w/gas fireplace), dining area, powder room, and kitchen with shaker-style cabinets, quartz counters, and an 8' sit-at island with spot for your beverage fridge. This level has a view out the front and walks out to your backyard which is privately fenced and includes artificial turf, patio space, and a small garden area to use as you wish; perhaps for vege's, flowers, or shrubs (low-maintenance yards keep the strata fees lower). The upper level, with plush carpeting, consists of the primary bedroom with ensuite, a 2nd and 3rd bedroom, and the main bathroom. For additional space we go downstairs where your custom-sized flex-space awaits your plan (currently calculated at 210 sq/ft): This is where you could have a media room, an office, he/she-cave, a storage room, or leave it open to accompany motor toys or a 2nd vehicle. And, if you decide to forgo the flex-space, we will reduce the price of the unit by \$2500. Sound-proofed, gas heat, central air, window coverings included, and a \$5000 appliance credit (or price reduction) make this a great value for a brand new townhouse in Salmon Arm. Centrally I...