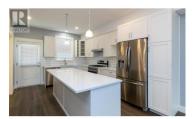

DRIVEWAYS with plenty of garage space welcome you at Hillside Terrace, where 1628 sq/ft of tastefully designed living space awaits. If you buy early, you get to pick your colors and view! The open concept main level features plank flooring throughout, and contains the living room (w/gas fireplace), dining area, powder room, and kitchen with shaker-style cabinets, quartz counters, and an 8' sit-at island with spot for your beverage fridge. This level has a view out the front and walks out to your backyard which is privately fenced and includes artificial turf, patio space, and a small garden area to use as you wish; perhaps for vege's, flowers, or shrubs (low-maintenance yards keep the strata fees lower). The upper level, with plush carpeting, consists of the primary bedroom with ensuite, a 2nd and 3rd bedroom, and the main bathroom. For additional space we go downstairs where your custom-sized flex-space awaits your plan (currently calculated at 210 sq/ft): This is where you could have a media room, an office, he/she-cave, a storage room, or leave it open to accompany motor toys or a 2nd vehicle. And, if you decide to forgo the flex-space, we will reduce the price of the unit by \$2500. Sound-proofed, gas heat, central air, window coverings included, and a \$5000 appliance credit (or price reduction) make this a great value for a brand new townhouse in Salmon Arm. Centrally I...