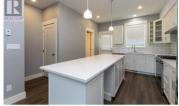

DRIVEWAYS with plenty of garage space welcome you at Hillside Terrace, where 1628 sq/ft of tastefully designed living space awaits. If you buy early, you get to pick your colors and view! The open concept main level features plank flooring throughout, and contains the living room (w/gas fireplace), dining area, powder room, and kitchen with shaker-style cabinets, quartz counters, and an 8' sit-at island with spot for your beverage fridge. This level has a view out the front and walks out to your backyard which is privately fenced and includes artificial turf, patio space, and a small garden area to use as you wish; perhaps for vege's, flowers, or shrubs (low-maintenance yards keep the strata fees lower). The upper level, with plush carpeting, consists of the primary bedroom with ensuite, a 2nd and 3rd bedroom, and the main bathroom. For additional space we go downstairs where your custom-sized flex-space awaits your plan (currently calculated at 210 sq/ft): This is where you could have a media room, an office, he/she-cave, a storage room, or leave it open to accompany motor toys or a 2nd vehicle. And, if you decide to forgo the flex-space, we will reduce the price of the unit by \$2500. Sound-proofed, gas heat, central air, window coverings included, and a \$5000 appliance credit (or price reduction) make this a great value for a brand new townhouse in Salmon Arm. Centrally I...