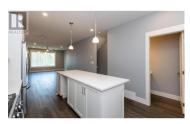

DRIVEWAYS with plenty of garage space welcome you at Hillside Terrace, where 1628 sq/ft of tastefully designed living space awaits. If you buy early, you get to pick your colors and view! The open concept main level features plank flooring throughout, and contains the living room (w/gas fireplace), dining area, powder room, and kitchen with shaker-style cabinets, quartz counters, and an 8' sit-at island with spot for your beverage fridge. This level has a view out the front and walks out to your backyard which is privately fenced and includes artificial turf, patio space, and a small garden area to use as you wish; perhaps for vege's, flowers, or shrubs (low-maintenance yards keep the strata fees lower). The upper level, with plush carpeting, consists of the primary bedroom with ensuite, a 2nd and 3rd bedroom, and the main bathroom. For additional space we go downstairs where your custom-sized flex-space awaits your plan (currently calculated at 210 sq/ft): This is where you could have a media room, an office, he/she-cave, a storage room, or leave it open to accompany motor toys or a 2nd vehicle. And, if you decide to forgo the flex-space, we will reduce the price of the unit by \$2500. Sound-proofed, gas heat, central air, window coverings included, and a \$5000 appliance credit (or price reduction) make this a great value for a brand new townhouse in Salmon Arm. Centrally I...