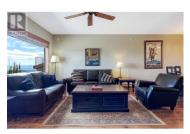

\*STRATA FEES WILL BE REDUCED BY \$500/MO FOR 3 YEARS\* This incredible home is perfectly located in the heart of Big White's Village, mere steps from the Bullet chair lift for easy day and night skiing, restaurants and shops, and the all-new day spa. This 3-bedroom and spacious den, comfortably sleeps 10+ across its three levels of living space. The main floor is in the middle of the home and provides ""front door"" access with your own ski locker. This level is flooded with daylight from each end and offers absolutely outstanding views of the Monashee Mountains, gondola, and other ski resort scenes. Here you'll find gorgeous handscraped hardwood floors throughout the open concept kitchen, dining area and living room, plenty of cabinetry and granite countertop space, and a beautiful stone and wood built-in surrounding a gas fireplace. The upper level is where you'll find the bedrooms and two full bathrooms including the primary ensuite which features separate tub and shower. The generously sized primary bedroom features a vaulted ceiling, more amazing views, and a walk-in closet. On the lower level you have the flex room. Currently set up as more of a lounge but could easily be a bunk room which also has a large storage closet. This room provides access to and from the building's common hallways and an elevator up from the parking level. When you arrive you'll probably park in...