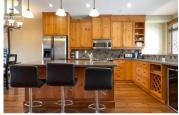

\*STRATA FEES WILL BE REDUCED BY \$500/MO FOR 3 YEARS\* This incredible home is perfectly located in the heart of Big White's Village, mere steps from the Bullet chair lift for easy day and night skiing, restaurants and shops, and the all-new day spa. This 3-bedroom and spacious den, comfortably sleeps 10+ across its three levels of living space. The main floor is in the middle of the home and provides ""front door"" access with your own ski locker. This level is flooded with daylight from each end and offers absolutely outstanding views of the Monashee Mountains, gondola, and other ski resort scenes. Here you'll find gorgeous handscraped hardwood floors throughout the open concept kitchen, dining area and living room, plenty of cabinetry and granite countertop space, and a beautiful stone and wood built-in surrounding a gas fireplace. The upper level is where you'll find the bedrooms and two full bathrooms including the primary ensuite which features separate tub and shower. The generously sized primary bedroom features a vaulted ceiling, more amazing views, and a walk-in closet. On the lower level you have the flex room. Currently set up as more of a lounge but could easily be a bunk room which also has a large storage closet. This room provides access to and from the building's common hallways and an elevator up from the parking level. When you arrive you'll probably park in...