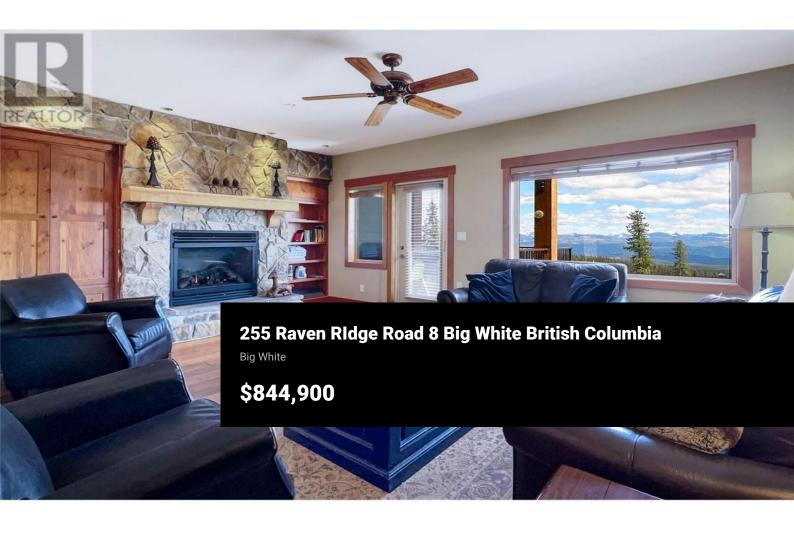

\*STRATA FEES WILL BE REDUCED BY \$500/MO FOR 3 YEARS\* This incredible home is perfectly located in the heart of Big White's Village, mere steps from the Bullet chair lift for easy day and night skiing, restaurants and shops, and the all-new day spa. This 3-bedroom and spacious den, comfortably sleeps 10+ across its three levels of living space. The main floor is in the middle of the home and provides ""front door"" access with your own ski locker. This level is flooded with daylight from each end and offers absolutely outstanding views of the Monashee Mountains, gondola, and other ski resort scenes. Here you'll find gorgeous handscraped hardwood floors throughout the open concept kitchen, dining area and living room, plenty of cabinetry and granite countertop space, and a beautiful stone and wood built-in surrounding a gas fireplace. The upper level is where you'll find the bedrooms and two full bathrooms including the primary ensuite which features separate tub and shower. The generously sized primary bedroom features a vaulted ceiling, more amazing views, and a walk-in closet. On the lower level you have the flex room. Currently set up as more of a lounge but could easily be a bunk room which also has a large storage closet. This room provides access to and from the building's common hallways and an elevator up from the parking level. When you arrive you'll probably park in...