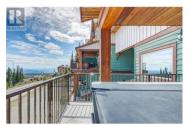

\*STRATA FEES WILL BE REDUCED BY \$500/MO FOR 3 YEARS\* This incredible home is perfectly located in the heart of Big White's Village, mere steps from the Bullet chair lift for easy day and night skiing, restaurants and shops, and the all-new day spa. This 3-bedroom and spacious den, comfortably sleeps 10+ across its three levels of living space. The main floor is in the middle of the home and provides ""front door"" access with your own ski locker. This level is flooded with daylight from each end and offers absolutely outstanding views of the Monashee Mountains, gondola, and other ski resort scenes. Here you'll find gorgeous handscraped hardwood floors throughout the open concept kitchen, dining area and living room, plenty of cabinetry and granite countertop space, and a beautiful stone and wood built-in surrounding a gas fireplace. The upper level is where you'll find the bedrooms and two full bathrooms including the primary ensuite which features separate tub and shower. The generously sized primary bedroom features a vaulted ceiling, more amazing views, and a walk-in closet. On the lower level you have the flex room. Currently set up as more of a lounge but could easily be a bunk room which also has a large storage closet. This room provides access to and from the building's common hallways and an elevator up from the parking level. When you arrive you'll probably park in...