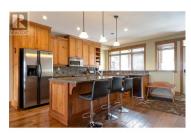

\*STRATA FEES WILL BE REDUCED BY \$500/MO FOR 3 YEARS\* This incredible home is perfectly located in the heart of Big White's Village, mere steps from the Bullet chair lift for easy day and night skiing, restaurants and shops, and the all-new day spa. This 3-bedroom and spacious den, comfortably sleeps 10+ across its three levels of living space. The main floor is in the middle of the home and provides ""front door"" access with your own ski locker. This level is flooded with daylight from each end and offers absolutely outstanding views of the Monashee Mountains, gondola, and other ski resort scenes. Here you'll find gorgeous handscraped hardwood floors throughout the open concept kitchen, dining area and living room, plenty of cabinetry and granite countertop space, and a beautiful stone and wood built-in surrounding a gas fireplace. The upper level is where you'll find the bedrooms and two full bathrooms including the primary ensuite which features separate tub and shower. The generously sized primary bedroom features a vaulted ceiling, more amazing views, and a walk-in closet. On the lower level you have the flex room. Currently set up as more of a lounge but could easily be a bunk room which also has a large storage closet. This room provides access to and from the building's common hallways and an elevator up from the parking level. When you arrive you'll probably park in...