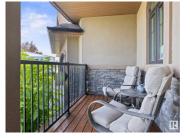

STUNNING EXECUTIVE, CUSTOM BUNGALOW on AMAZING LOT BACKING ONTO GREENSPACE! 2064 sq. ft. bungalow with FIVE BEDROOMS on 2.05 acres in prestigious Southview Ridge. Main floor offers beautiful hardwood floors, 12' ceilings, and floor to ceiling windows with VIEWS OF NATURE! Chef's dream kitchen features gorgeous hickory cupboards, granite countertops, gas stove, convection microwave, stainless steel appl., and walkin pantry. Adj. eating nook is spacious and has access to deck w. pergula and yard. Living room has gas fireplace and views. Large primary bedroom w. 6 piece spa-like ensuite. Another bedroom on main. Fully dvp basement w. 9' ceilings has 3 large bedrooms w. walk-in closets, 4 piece bathroom, wet bar, and storage. High-end septic. Triple, oversized, heated garage. RV parking. Yard is fenced and has a garden, firepit, and deck with pergula. Backs onto greenspace and is adj. to large community pond/ice rink. Amazing community!! (id:6769)