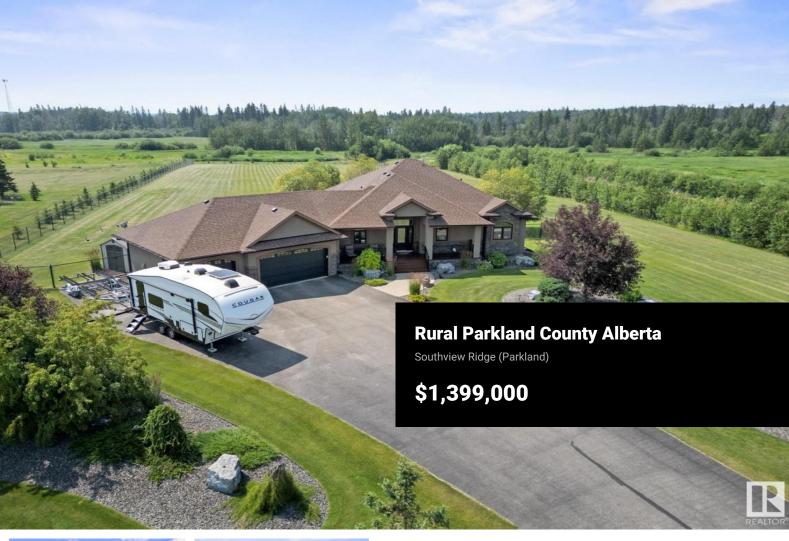

STUNNING EXECUTIVE, CUSTOM BUNGALOW on AMAZING LOT BACKING ONTO GREENSPACE! 2064 sq. ft. bungalow with FIVE BEDROOMS on 2.05 acres in prestigious Southview Ridge. Main floor offers beautiful hardwood floors, 12' ceilings, and floor to ceiling windows with VIEWS OF NATURE! Chef's dream kitchen features gorgeous hickory cupboards, granite countertops, gas stove, convection microwave, stainless steel appl., and walkin pantry. Adj. eating nook is spacious and has access to deck w. pergula and yard. Living room has gas fireplace and views. Large primary bedroom w. 6 piece spa-like ensuite. Another bedroom on main. Fully dvp basement w. 9' ceilings has 3 large bedrooms w. walk-in closets, 4 piece bathroom, wet bar, and storage. High-end septic. Triple, oversized, heated garage. RV parking. Yard is fenced and has a garden, firepit, and deck with pergula. Backs onto greenspace and is adj. to large community pond/ice rink. Amazing community!! (id:6769)