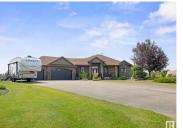

STUNNING EXECUTIVE, CUSTOM BUNGALOW on AMAZING LOT BACKING ONTO GREENSPACE! 2064 sq. ft. bungalow with FIVE BEDROOMS on 2.05 acres in prestigious Southview Ridge. Main floor offers beautiful hardwood floors, 12' ceilings, and floor to ceiling windows with VIEWS OF NATURE! Chef's dream kitchen features gorgeous hickory cupboards, granite countertops, gas stove, convection microwave, stainless steel appl., and walkin pantry. Adj. eating nook is spacious and has access to deck w. pergula and yard. Living room has gas fireplace and views. Large primary bedroom w. 6 piece spa-like ensuite. Another bedroom on main. Fully dvp basement w. 9' ceilings has 3 large bedrooms w. walk-in closets, 4 piece bathroom, wet bar, and storage. High-end septic. Triple, oversized, heated garage. RV parking. Yard is fenced and has a garden, firepit, and deck with pergula. Backs onto greenspace and is adj. to large community pond/ice rink. Amazing community!! (id:6769)