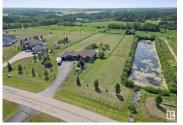

STUNNING EXECUTIVE, CUSTOM BUNGALOW on AMAZING LOT BACKING ONTO GREENSPACE! 2064 sq. ft. bungalow with FIVE BEDROOMS on 2.05 acres in prestigious Southview Ridge. Main floor offers beautiful hardwood floors, 12' ceilings, and floor to ceiling windows with VIEWS OF NATURE! Chef's dream kitchen features gorgeous hickory cupboards, granite countertops, gas stove, convection microwave, stainless steel appl., and walkin pantry. Adj. eating nook is spacious and has access to deck w. pergula and yard. Living room has gas fireplace and views. Large primary bedroom w. 6 piece spa-like ensuite. Another bedroom on main. Fully dvp basement w. 9' ceilings has 3 large bedrooms w. walk-in closets, 4 piece bathroom, wet bar, and storage. High-end septic. Triple, oversized, heated garage. RV parking. Yard is fenced and has a garden, firepit, and deck with pergula. Backs onto greenspace and is adj. to large community pond/ice rink. Amazing community!! (id:6769)