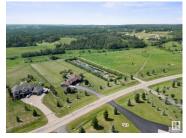

STUNNING EXECUTIVE, CUSTOM BUNGALOW on AMAZING LOT BACKING ONTO GREENSPACE! 2064 sq. ft. bungalow with FIVE BEDROOMS on 2.05 acres in prestigious Southview Ridge. Main floor offers beautiful hardwood floors, 12' ceilings, and floor to ceiling windows with VIEWS OF NATURE! Chef's dream kitchen features gorgeous hickory cupboards, granite countertops, gas stove, convection microwave, stainless steel appl., and walkin pantry. Adj. eating nook is spacious and has access to deck w. pergula and yard. Living room has gas fireplace and views. Large primary bedroom w. 6 piece spa-like ensuite. Another bedroom on main. Fully dvp basement w. 9' ceilings has 3 large bedrooms w. walk-in closets, 4 piece bathroom, wet bar, and storage. High-end septic. Triple, oversized, heated garage. RV parking. Yard is fenced and has a garden, firepit, and deck with pergula. Backs onto greenspace and is adj. to large community pond/ice rink. Amazing community!! (id:6769)