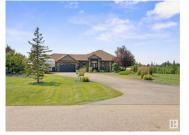

STUNNING EXECUTIVE, CUSTOM BUNGALOW on AMAZING LOT BACKING ONTO GREENSPACE! 2064 sq. ft. bungalow with FIVE BEDROOMS on 2.05 acres in prestigious Southview Ridge. Main floor offers beautiful hardwood floors, 12' ceilings, and floor to ceiling windows with VIEWS OF NATURE! Chef's dream kitchen features gorgeous hickory cupboards, granite countertops, gas stove, convection microwave, stainless steel appl., and walkin pantry. Adj. eating nook is spacious and has access to deck w. pergula and yard. Living room has gas fireplace and views. Large primary bedroom w. 6 piece spa-like ensuite. Another bedroom on main. Fully dvp basement w. 9' ceilings has 3 large bedrooms w. walk-in closets, 4 piece bathroom, wet bar, and storage. High-end septic. Triple, oversized, heated garage. RV parking. Yard is fenced and has a garden, firepit, and deck with pergula. Backs onto greenspace and is adj. to large community pond/ice rink. Amazing community!! (id:6769)