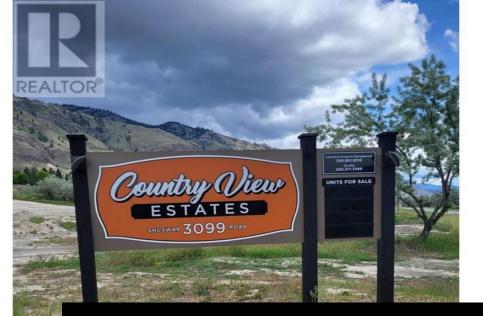

## 3099 SHUSWAP Road 8 Kamloops British Columbia

South Thompson Valley

## \$119,900

Please see the Developers Disclosure statement attached - 45 bare land strata lots of various sizes starting at 4000 square feet and up. These lots are part of a MHP that has 60 units in totals. The Developer intends to firstly offer strata lots for sale to those tenants of the Development currently renting or leasing such strata lots and subsequently offer such strata lots for sale to the general public as an investment. The present owners collect a monthly pad rent from each unit located on the lot and that fee is increasing every year. Presently the monthly income ranges from \$420 to \$480. Any strata lot purchased by the general public will be subject to existing tenancies operated in accordance with the provisions of the Manufactured Home Park Tenancy Act. (id:6769)