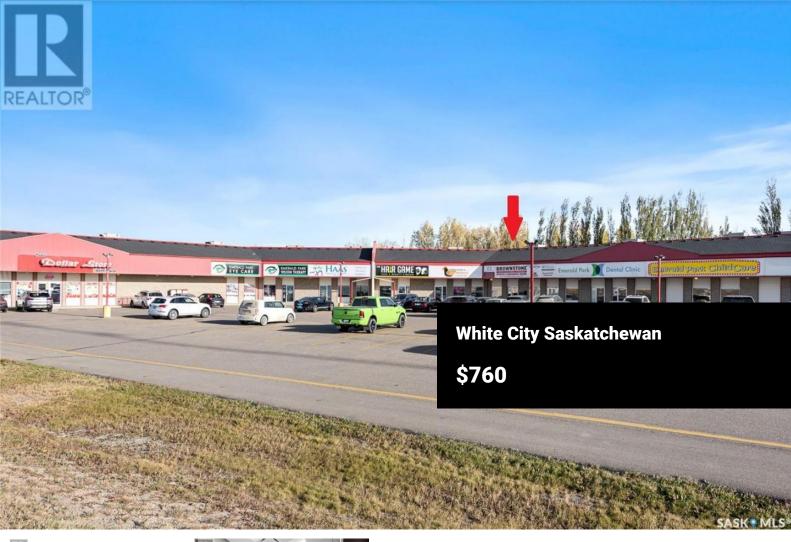

If you have been looking for a professional office space(furnished), this opportunity is just for you! Included in your rent is free Wi-Fi, professional grade business equipment, a large boardroom, video conferencing room and free parking. It also includes a fully equipped kitchen, 24/7 access to the building, free parking and utilities/facility management. This great property is conveniently located 10 minutes from Regina, just off the #1 Highway with close access to businesses in Emerald Park, White City, Balgonie and Pilot Butte. (id:6769)