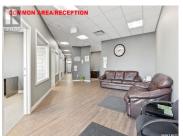

If you have been looking for a professional office space(furnished), this opportunity is just for you! Included in your rent is free Wi-Fi, professional grade business equipment, a large boardroom, video conferencing room and free parking. It also includes a fully equipped kitchen, 24/7 access to the building, free parking and utilities/facility management. This great property is conveniently located 10 minutes from Regina, just off the #1 Highway with close access to businesses in Emerald Park, White City, Balgonie and Pilot Butte. (id:6769)