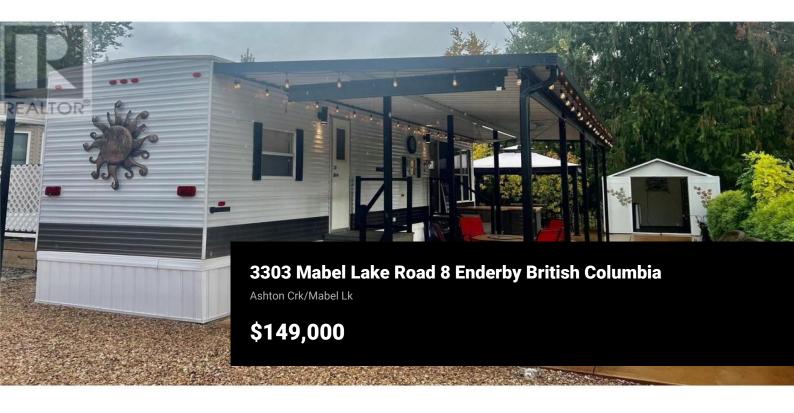

RE/MAX Kelowna 100-1553 Harvey Avenue Kelowna, BC, Canada

Welcome to your exclusive retreat at Club Kingfisher, Mabel Lake! Nestled amidst breathtaking landscapes, this stunning recreational lot offers a rare opportunity to own a slice of paradise. Immerse yourself in tranquility, surrounded by sweeping mountain vistas and towering trees. Picture-perfect mornings await, with birdsong serenading you as you savor your coffee in the serene ambiance. As a member of Club Kingfisher, you'll enjoy privileged access to exceptional amenities. Take a refreshing dip in the inviting swimming pool or gather with loved ones in the welcoming clubhouse. Outside the community, adventure beckons with Mabel Lake's crystal-clear waters and sandy beaches, perfect for boating, kayaking, and fishing. Nearby golf courses offer leisurely rounds amidst stunning scenery. With an annual fee of only \$1680, don't miss this extraordinary chance to own your piece of paradise. Experience a lifestyle of tranquility, adventure, and limitless possibilities at Club Kingfisher, Mabel Lake. Create unforgettable memories in this remarkable destination. Book your private viewing today! \*RV can be sold separately for \$39,000 including awnings. (id:6769)