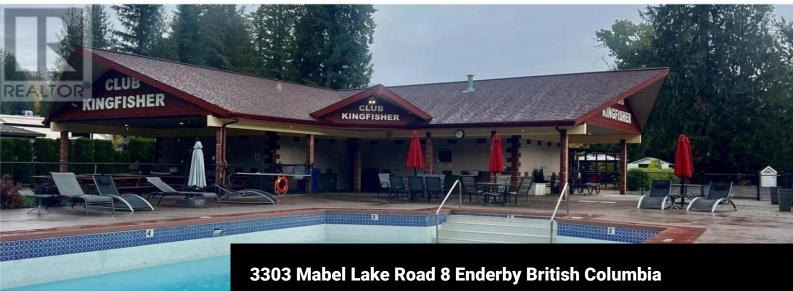

## Ashton Crk/Mabel Lk \$149,500

Welcome to your exclusive retreat at Club Kingfisher, Mabel Lake! Nestled amidst breathtaking landscapes, this 35' x 75' vacant lot offers a rare opportunity to own a slice of paradise. Whether you're looking to park your RV or set up a cozy park model, this lot provides the perfect base for your recreational dreams. This lot also comes complete with a charming gazebo and a practical shed, adding extra convenience and versatility to your retreat. Immerse yourself in tranquility, surrounded by sweeping mountain vistas and towering trees. Picture-perfect mornings await, with birdsong serenading you as you savor your coffee in the serene ambiance. As a member of Club Kingfisher, you'll enjoy privileged access to exceptional amenities. Take a refreshing dip in the inviting swimming pool or gather with loved ones in the welcoming clubhouse. Outside the community, adventure beckons with Mabel Lake's crystal-clear waters and sandy beaches, perfect for boating, kayaking, and fishing. Nearby golf courses offer leisurely rounds amidst stunning scenery. With an annual fee of only \$1680, don't miss this extraordinary chance to own your piece of paradise. Experience a lifestyle of tranquility, adventure, and limitless possibilities at Club Kingfisher, Mabel Lake. Create unforgettable memories in this remarkable destination. For more information on this terrific Enderby property please vi...