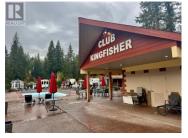

## Ashton Crk/Mabel Lk \$149,500

Welcome to your exclusive retreat at Club Kingfisher, Mabel Lake! Nestled amidst breathtaking landscapes, this 35' x 75' vacant lot offers a rare opportunity to own a slice of paradise. Whether you're looking to park your RV or set up a cozy park model, this lot provides the perfect base for your recreational dreams. This lot also comes complete with a charming gazebo and a practical shed, adding extra convenience and versatility to your retreat. Immerse yourself in tranquility, surrounded by sweeping mountain vistas and towering trees. Picture-perfect mornings await, with birdsong serenading you as you savor your coffee in the serene ambiance. As a member of Club Kingfisher, you'll enjoy privileged access to exceptional amenities. Take a refreshing dip in the inviting swimming pool or gather with loved ones in the welcoming clubhouse. Outside the community, adventure beckons with Mabel Lake's crystal-clear waters and sandy beaches, perfect for boating, kayaking, and fishing. Nearby golf courses offer leisurely rounds amidst stunning scenery. With an annual fee of only \$1680, don't miss this extraordinary chance to own your piece of paradise. Experience a lifestyle of tranquility, adventure, and limitless possibilities at Club Kingfisher, Mabel Lake. Create unforgettable memories in this remarkable destination. For more information on this terrific Enderby property please vi...