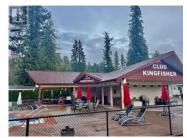

## Ashton Crk/Mabel Lk \$149,500

Welcome to your exclusive retreat at Club Kingfisher, Mabel Lake! Nestled amidst breathtaking landscapes, this 35' x 75' vacant lot offers a rare opportunity to own a slice of paradise. Whether you're looking to park your RV or set up a cozy park model, this lot provides the perfect base for your recreational dreams. This lot also comes complete with a charming gazebo and a practical shed, adding extra convenience and versatility to your retreat. Immerse yourself in tranquility, surrounded by sweeping mountain vistas and towering trees. Picture-perfect mornings await, with birdsong serenading you as you savor your coffee in the serene ambiance. As a member of Club Kingfisher, you'll enjoy privileged access to exceptional amenities. Take a refreshing dip in the inviting swimming pool or gather with loved ones in the welcoming clubhouse. Outside the community, adventure beckons with Mabel Lake's crystal-clear waters and sandy beaches, perfect for boating, kayaking, and fishing. Nearby golf courses offer leisurely rounds amidst stunning scenery. With an annual fee of only \$1680, don't miss this extraordinary chance to own your piece of paradise. Experience a lifestyle of tranquility, adventure, and limitless possibilities at Club Kingfisher, Mabel Lake. Create unforgettable memories in this remarkable destination. For more information on this terrific Enderby property please vi...