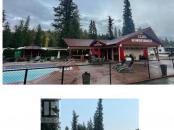

## Ashton Crk/Mabel Lk \$149,500

Welcome to your exclusive retreat at Club Kingfisher, Mabel Lake! Nestled amidst breathtaking landscapes, this 35' x 75' vacant lot offers a rare opportunity to own a slice of paradise. Whether you're looking to park your RV or set up a cozy park model, this lot provides the perfect base for your recreational dreams. This lot also comes complete with a charming gazebo and a practical shed, adding extra convenience and versatility to your retreat. Immerse yourself in tranquility, surrounded by sweeping mountain vistas and towering trees. Picture-perfect mornings await, with birdsong serenading you as you savor your coffee in the serene ambiance. As a member of Club Kingfisher, you'll enjoy privileged access to exceptional amenities. Take a refreshing dip in the inviting swimming pool or gather with loved ones in the welcoming clubhouse. Outside the community, adventure beckons with Mabel Lake's crystal-clear waters and sandy beaches, perfect for boating, kayaking, and fishing. Nearby golf courses offer leisurely rounds amidst stunning scenery. With an annual fee of only \$1680, don't miss this extraordinary chance to own your piece of paradise. Experience a lifestyle of tranquility, adventure, and limitless possibilities at Club Kingfisher, Mabel Lake. Create unforgettable memories in this remarkable destination. For more information on this terrific Enderby property please vi...