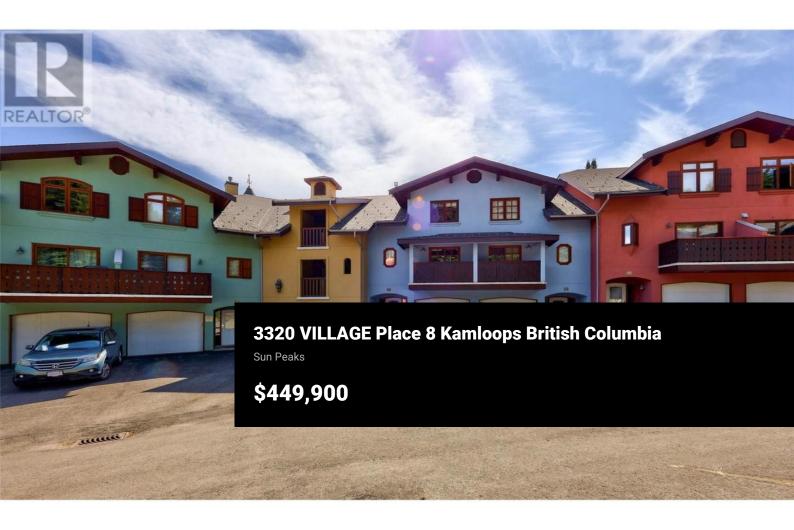

Exceptional top floor studio in a prime ski-in, ski-out location in Sun Peaks! Take in the sunsets & forested views overlooking the valley and mountains from your spacious covered sundeck, complete with private hot tub. Snow Creek Village is a popular slope side development and is close to all resort amenities and lifts. This comfortable south facing studio is freshly painted throughout, with upgrades to light fixtures, quartz countertops, kitchen sink / backsplash, black-out blinds. Open living area with full kitchen set up for extended stays, heated tile floors (kitchen & bath), convenient storage under bed, cozy electric fireplace, jetted tub in bathroom. Spacious shared storage locker directly outside your door. Low monthly strata fees and costs associated with ownership. GST not applicable; furnished with hot tub. (id:6769)