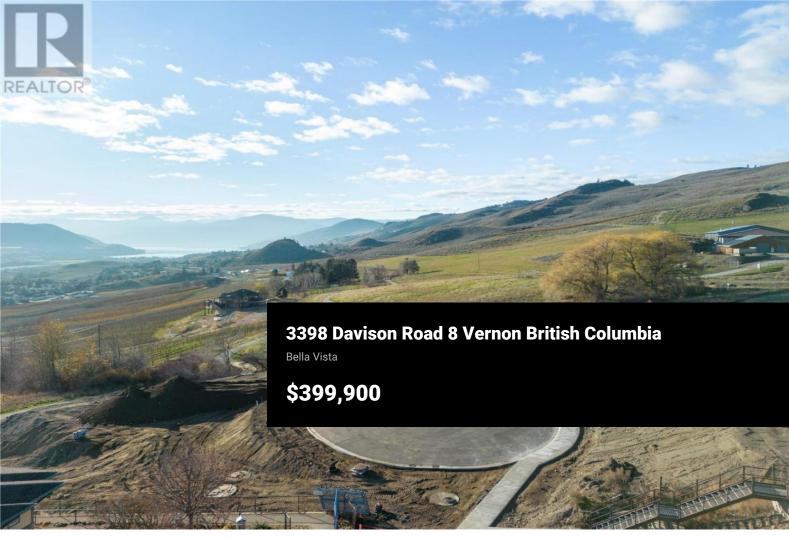

Turtle Mountain provides incredible Okanagan Lake and valley views. Live within the amazing nature Vernon has to offer while being only steps away from local amenities and the city's core. Enjoy also the Grey Canal hiking trail and mesmerizing Bella Vista views, world famous beaches, award winning wineries and spectacular golf courses. They are only minutes away! Tassie Creek Estate has been created to help celebrate all that this region has to offer. A stunning 5 acre park with all its beauty compliments the estate's area and outdoor living. Build your dream home the way you want with the builder you desire. Choose a customized layout, and take 20 months to build. The possibilities of this property are endless. (id:6769)