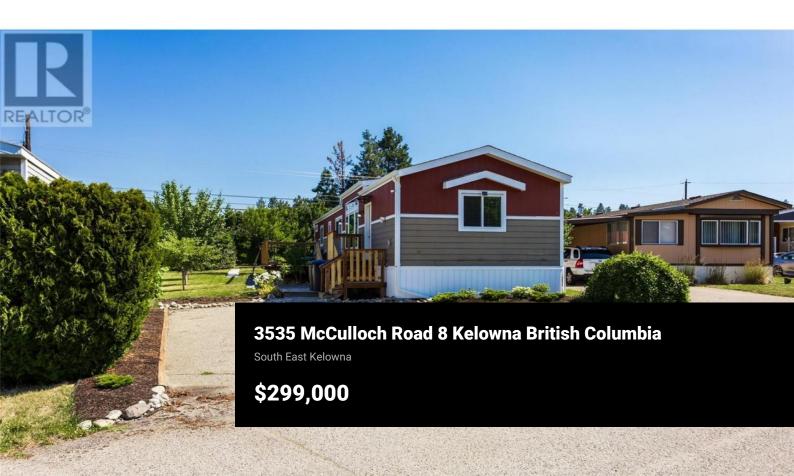

Here's your chance to own one of the few modern manufactured homes available today. You'll love the open floor plan, vaulted ceilings, large kitchen with an excess of cabinets with a bedroom and bathroom at opposite ends. Survey your estate on the large side patio and putter in the flower gardens if you wish. This park is in a serene setting with free RV parking and a quick jaunt to golf, wineries and so much more. All residents must be 19 years of age or older and at least 1 full time resident per home must be 55 years of age or older, no exceptions. No pets other than registered care animals. (id:6769)