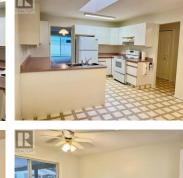

REAT

Lansdowne Place 55+ adult complex is conveniently located close to shopping & restaurants. 2 bedroom 2 bathroom on main level, new carpet and fresh paint. Good size living, dining and kitchen space with a skylights that brings in plenty of light. The main floor primary suite is located at the back of unit and has a 4 piece ensuite and walk-in closet. Finishing off the main floor, is a 2nd bedroom, 3 piece bathroom and a full-size washer & dryer tucked neatly out of sight within a closet. Fully unfinished basement awaits your ideas, there is a convenient sink toilet and 2 windows. Backyard has covered patio, fully fenced and an area to garden. Built in vacuum, central AC. 2 covered parking space in the carport with easy access when hauling groceries. Pets allowed up to 15<sup>min</sup> tall. (id:6769)