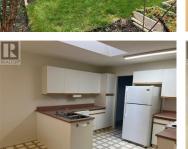

REAT

Lansdowne Place 55+ adult complex is conveniently located close to shopping & restaurants. 2 bedroom 2 bathroom on main level, new carpet and fresh paint. Good size living, dining and kitchen space with a skylights that brings in plenty of light. The main floor primary suite is located at the back of unit and has a 4 piece ensuite and walk-in closet. Finishing off the main floor, is a 2nd bedroom, 3 piece bathroom and a full-size washer & dryer tucked neatly out of sight within a closet. Fully unfinished basement awaits your ideas, there is a convenient sink toilet and 2 windows. Backyard has covered patio, fully fenced and an area to garden. Built in vacuum, central AC. 2 covered parking space in the carport with easy access when hauling groceries. Pets allowed up to 15<sup>min</sup> tall. (id:6769)