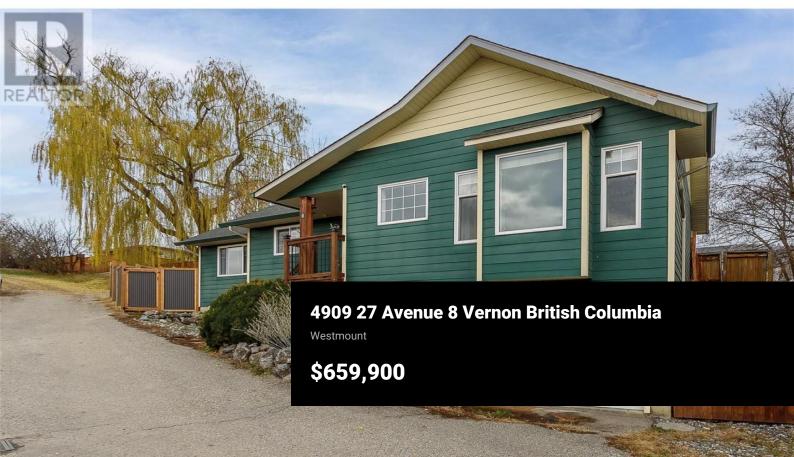

Welcome to this charming and character filled home in the sought after Cornerstone Estates Bare Land Strata Complex! A welcoming main floor is offers natural light, showcasing beautiful rustic hardwood floors throughout the kitchen and living area. Featuring a bright and spacious living room and adjacent dining nook. The well-equipped kitchen features plenty of counter and cabinet space, along with newer stainless steel appliances. Enjoy your primary bedroom boasting his and hers closets. A second bedroom and a full bathroom complete the main level. Enjoy added versatility and space to spread out in the the basement offering a cozy rec room / office space, two additional bedrooms, a 3 piece bathroom, extra storage, laundry and direct access to the attached garage. Outside, the fully fenced backyard has a new corrugated metal fence providing privacy, space for kids to play, and a second fenced area perfect for pets. This home is ideal for first-time buyers or investors, with the added bonus of extra parking behind the property. Located within walking distance to Landing Plaza and just minutes from Ellison Elementary and Fulton High School. Family and pet friendly neighborhood with low \$75.00 per month strata fees. This property combines convenience with affordability. This is a rare find. Don't miss out! (id:6769)