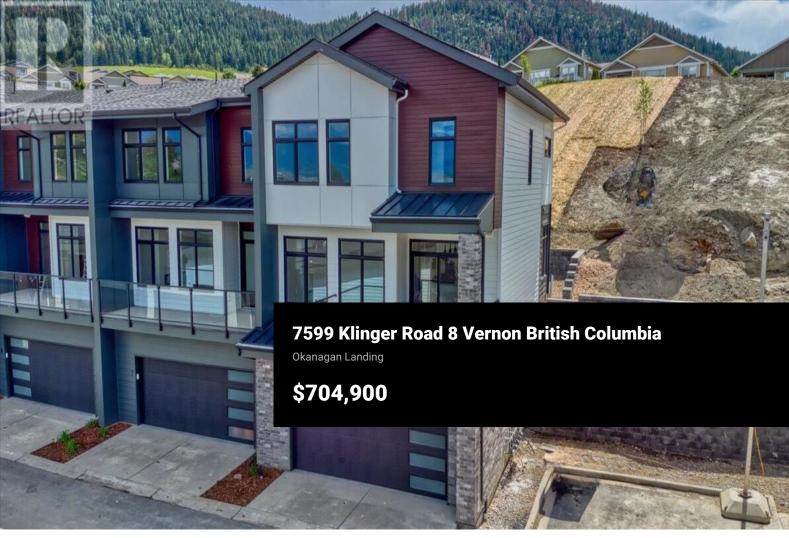

OKANAGAN LIVING IS NOW MORE ATTAINABLE at Sailview by Carrington Communities! These beautiful townhomes are ideally located less than a 10-minute walk from Paddlewheel Park and Okanagan Lake, close proximity to schools, parks, shopping, restaurants, groceries, golf courses, the Vernon Yacht Club, and Silver Star Ski Resort--everything you need for a vibrant lifestyle! From the moment you step through the covered front entry or park in your double car attached garage, you'll feel the luxury of this thoughtfully designed home. The main floor welcomes you with an open-concept layout, featuring a sizeable kitchen with a 6pc appliance package, a spacious dining area, and a great room with large windows that open up to a generous balcony--perfect for enjoying the views and fresh air. The carefully planned second floor has 2 secondary bedrooms, laundry (machines included) and the primary with 4 pc ensuite and WIC. (id:6769)