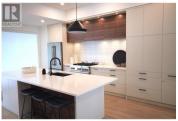

The Monarch, Coldstream's Newest Community is Nestled into one of the last Mature Neighborhoods. This Gorgeous 4.5 Acres is tucked away at the end of a quiet street and directly across from the Striking Teal Waters of worldrenowned Lake Kalamalka and Boasts 40 Luxury Semi-Detached Homes masterfuly built by Brentwell Construction. Each Home showcases over 3000sqft of Designer Finishings, Floor to Ceiling Windows to take in the View, an Executive Kitchen complete with Stainless Steel Appliances and an Elevator to take you to the Roof Top Patio where you will sink into your Hot Tub at the end of a long day or Simply Enjoy your Time with Friends while Entertaining them in Style truly Embracing your Outdoor Living! Can't choose between the Theatre or the Gym have both in the unfinished space under the Double Car Garage. Home 8 is a Level Entry unit with walk-out basement. Pick your Vibe from Two Colour Pallets put together by Copper & Oak Design. (id:6769)