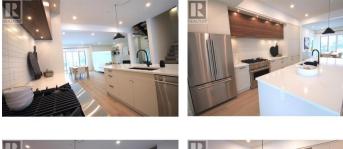

The Monarch, Coldstream's Newest Community is Nestled into one of the last Mature Neighborhoods. This Gorgeous 4.5 Acres is tucked away at the end of a quiet street and directly across from the Striking Teal Waters of worldrenowned Lake Kalamalka and Boasts 40 Luxury Semi-Detached Homes masterfuly built by Brentwell Construction. Each Home showcases over 3000sqft of Designer Finishings, Floor to Ceiling Windows to take in the View, an Executive Kitchen complete with Stainless Steel Appliances and an Elevator to take you to the Roof Top Patio where you will sink into your Hot Tub at the end of a long day or Simply Enjoy your Time with Friends while Entertaining them in Style truly Embracing your Outdoor Living! Can't choose between the Theatre or the Gym have both in the unfinished space under the Double Car Garage. Home 8 is a Level Entry unit with walk-out basement. Pick your Vibe from Two Colour Pallets put together by Copper & Oak Design. (id:6769)