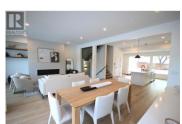

The Monarch, Coldstream's Newest Community is Nestled into one of the last Mature Neighborhoods. This Gorgeous 4.5 Acres is tucked away at the end of a quiet street and directly across from the Striking Teal Waters of worldrenowned Lake Kalamalka and Boasts 40 Luxury Semi-Detached Homes masterfuly built by Brentwell Construction. Each Home showcases over 3000sqft of Designer Finishings, Floor to Ceiling Windows to take in the View, an Executive Kitchen complete with Stainless Steel Appliances and an Elevator to take you to the Roof Top Patio where you will sink into your Hot Tub at the end of a long day or Simply Enjoy your Time with Friends while Entertaining them in Style truly Embracing your Outdoor Living! Can't choose between the Theatre or the Gym have both in the unfinished space under the Double Car Garage. Home 8 is a Level Entry unit with walk-out basement. Pick your Vibe from Two Colour Pallets put together by Copper & Oak Design. (id:6769)