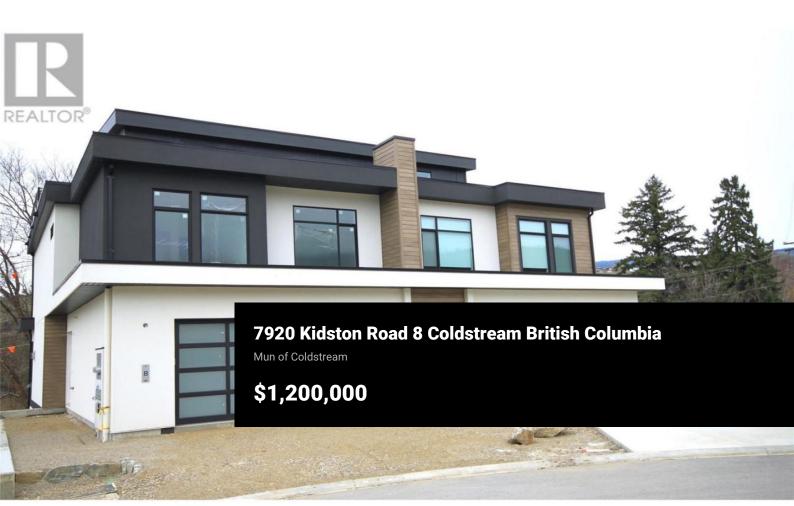

The Monarch, Coldstream's Newest Community is Nestled into one of the last Mature Neighborhoods. This Gorgeous 4.5 Acres is tucked away at the end of a quiet street and directly across from the Striking Teal Waters of worldrenowned Lake Kalamalka and Boasts 40 Luxury Semi-Detached Homes masterfuly built by Brentwell Construction. Each Home showcases over 3000sqft of Designer Finishings, Floor to Ceiling Windows to take in the View, an Executive Kitchen complete with Stainless Steel Appliances and an Elevator to take you to the Roof Top Patio where you will sink into your Hot Tub at the end of a long day or Simply Enjoy your Time with Friends while Entertaining them in Style truly Embracing your Outdoor Living! Can't choose between the Theatre or the Gym have both in the unfinished space under the Double Car Garage. Home 8 is a Level Entry unit with walk-out basement. Pick your Vibe from Two Colour Pallets put together by Copper & Oak Design. (id:6769)