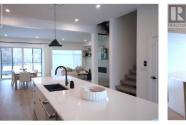

The Monarch, Coldstream's Newest Community is Nestled into one of the last Mature Neighborhoods. This Gorgeous 4.5 Acres is tucked away at the end of a quiet street and directly across from the Striking Teal Waters of worldrenowned Lake Kalamalka and Boasts 40 Luxury Semi-Detached Homes masterfuly built by Brentwell Construction. Each Home showcases over 3000sqft of Designer Finishings, Floor to Ceiling Windows to take in the View, an Executive Kitchen complete with Stainless Steel Appliances and an Elevator to take you to the Roof Top Patio where you will sink into your Hot Tub at the end of a long day or Simply Enjoy your Time with Friends while Entertaining them in Style truly Embracing your Outdoor Living! Can't choose between the Theatre or the Gym have both in the unfinished space under the Double Car Garage. Home 8 is a Level Entry unit with walk-out basement. Pick your Vibe from Two Colour Pallets put together by Copper & Oak Design. (id:6769)