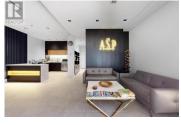

## CENTURY 21 LEADING EDGE REALT INC., Brokerage

Newly Renovated Office Units With Industrial Storage Are ( Drive-In Ship Door 12/10 Feet) #8 ( 3 Offices With Kitchenette And 1 Bathroom 2Pc, Available Parking Spots ) #9 ( 4 Offices, 2 Bathrooms 3 Pc And 2 Pc, Kitchenette, Waiting Area, Board/Conference Room, Available Paring Spots ) \*Street Exposure, \*Corner Unit, \*Excellent Parking\* (id:6769)