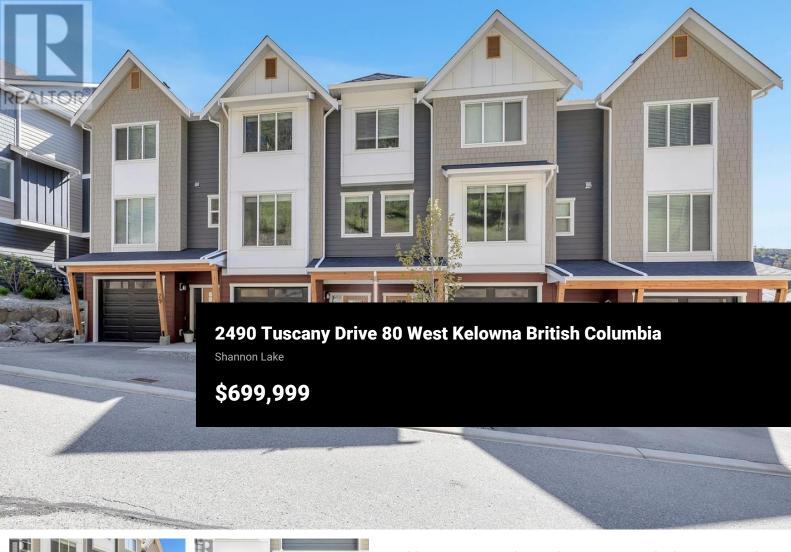

Indulge in contemporary living at the prestigious ERA development set amidst the charming neighborhood of Shannon Lake. Discover this 3-bedroom/3bathroom townhouse spanning 1,832 sq ft, where elegance meets practicality. Step into the main floor revealing a spacious open layout perfect for modern living. The well-appointed kitchen is a chef's dream, boasting Quartz countertops, high-end stainless steel appliances, plenty of storage options, and a convenient kitchen patio door leading to the outdoor space. The fenced backyard is the perfect space for kids and pets. Retreat to the primary suite upstairs, designed as a tranquil haven complete with a walk-in closet for added convenience and a luxurious ensuite featuring dual sinks. Outside your bedroom window, you will appreciate the privacy of not looking out to other units. Two additional sizable bedrooms share a stylish full bathroom, with the laundry conveniently situated nearby. A bonus room attached to the garage offers versatile space for a home gym, flex room, play area, or man cave. This home is expertly crafted to elevate modern urban living. Positioned in the heart of Tallus Ridge in Shannon Lake, enjoy the quintessential Okanagan lifestyle with top schools, golf courses, shopping centres, dining options, hiking trails, wineries, and more all within close proximity. (id:6769)