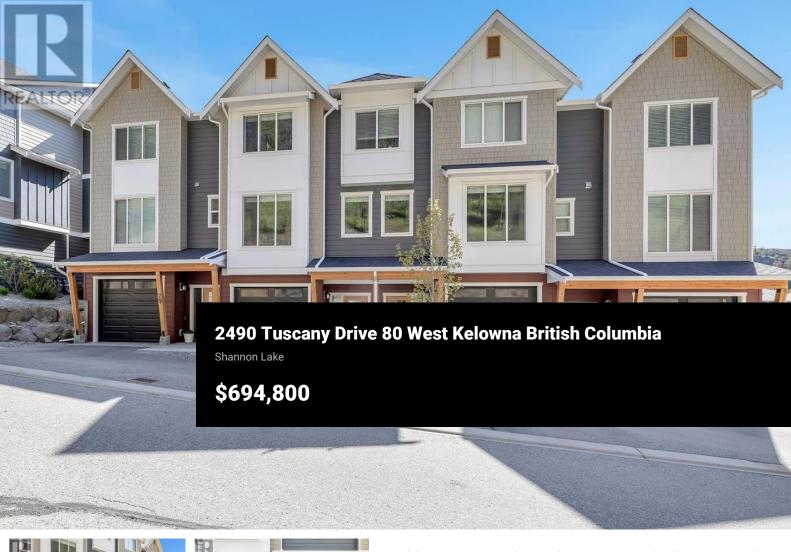

Indulge in contemporary living at the prestigious ERA development set amidst the charming neighborhood of Shannon Lake. Discover this 3 bed+den/3bathroom townhouse spanning 1,832 sq ft, where elegance meets practicality. Step into the main floor revealing a spacious open layout perfect for modern living. The well-appointed kitchen is a chef's dream, boasting Quartz countertops, high-end stainless steel appliances, plenty of storage options, and a convenient kitchen patio door leading to the outdoor space. The fenced backyard is the perfect space for kids and pets. Retreat to the primary suite upstairs, designed as a tranquil haven complete with a walk-in closet for added convenience and a luxurious ensuite featuring dual sinks. Outside your bedroom window, you will appreciate the privacy of not looking out to other units. Two additional sizable bedrooms share a stylish full bathroom, with the laundry conveniently situated nearby. A bonus room/den attached to the garage offers versatile space for a home gym, flex room, play area, or man cave. This home is expertly crafted to elevate modern urban living. Positioned in the heart of Tallus Ridge in Shannon Lake, enjoy the quintessential Okanagan lifestyle with top schools, golf courses, shopping centres, dining options, hiking trails, wineries, and more all within close proximity. (id:6769)