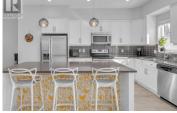

Indulge in contemporary living at the prestigious ERA development set amidst the charming neighborhood of Shannon Lake. Discover this 3 bed+den/3bathroom townhouse spanning 1,832 sq ft, where elegance meets practicality. Step into the main floor revealing a spacious open layout perfect for modern living. The well-appointed kitchen is a chef's dream, boasting Quartz countertops, high-end stainless steel appliances, plenty of storage options, and a convenient kitchen patio door leading to the outdoor space. The fenced backyard is the perfect space for kids and pets. Retreat to the primary suite upstairs, designed as a tranquil haven complete with a walk-in closet for added convenience and a luxurious ensuite featuring dual sinks. Outside your bedroom window, you will appreciate the privacy of not looking out to other units. Two additional sizable bedrooms share a stylish full bathroom, with the laundry conveniently situated nearby. A bonus room/den attached to the garage offers versatile space for a home gym, flex room, play area, or man cave. This home is expertly crafted to elevate modern urban living. Positioned in the heart of Tallus Ridge in Shannon Lake, enjoy the quintessential Okanagan lifestyle with top schools, golf courses, shopping centres, dining options, hiking trails, wineries, and more all within close proximity. (id:6769)