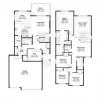

Discover unparalleled luxury in this exquisite Nirvana Model home by Journey Homes, offering almost 2600 sq ft of meticulously crafted living space. Boasting 5 bedrooms and 3 full bathrooms, this residence is ideal for both comfort and style. Step into a world of elegance with extended cabinets in the dining room and a custom coffee bar nestled within the pantry, catering to your every need. The main floor impresses with 9 ft ceilings and custom recessed ceilings throughout, adding a touch of architectural splendor. Enjoy seamless indoor-outdoor living with a walkout basement with a large vinyl deck overlooking a picturesque pond, perfect for relaxing evenings or entertaining guests. Upgraded throughout, this home features a triple garage for ample parking and storage. The open-to-below great room with its soaring 18 ft ceiling creates a dramatic focal point, while the waterfall island in the kitchen epitomizes modern sophistication. Live the lifestyle of your dreams in this unparalleled residence. (id:6769)