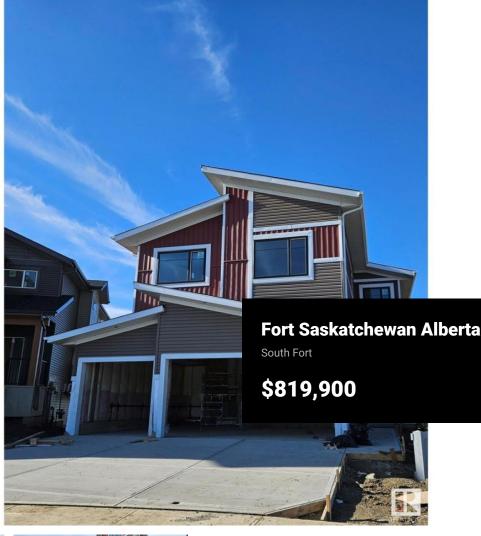

Discover unparalleled luxury in this exquisite Nirvana Model home by Journey Homes, offering almost 2600 sq ft of meticulously crafted living space. Boasting 5 bedrooms and 3 full bathrooms, this residence is ideal for both comfort and style. Step into a world of elegance with extended cabinets in the dining room and a custom coffee bar nestled within the pantry, catering to your every need. The main floor impresses with 9 ft ceilings and custom recessed ceilings throughout, adding a touch of architectural splendor. Enjoy seamless indoor-outdoor living with a walkout basement with a large vinyl deck overlooking a picturesque pond, perfect for relaxing evenings or entertaining guests. Upgraded throughout, this home features a triple garage for ample parking and storage. The open-to-below great room with its soaring 18 ft ceiling creates a dramatic focal point, while the waterfall island in the kitchen epitomizes modern sophistication. Live the lifestyle of your dreams in this unparalleled residence. (id:6769)