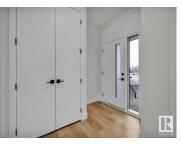

Discover unparalleled luxury in this upgraded home offering nearly 2,600 sq. ft. of thoughtfully designed living space with 5 bedrooms and 3 full bathrooms. This stunning residence features a chef's kitchen with a waterfall island, extended cabinets, and a custom coffee bar in the pantry. The main floor boasts 9 ft ceilings, custom recessed ceilings, and an open-to-below great room with soaring 18 ft ceilings, creating a grand focal point. Upgrades abound, including premium flooring, plush carpeting, stylish plumbing fixtures, elegant light fixtures, and high-end finishes throughout. A walkout basement leads to a spacious vinyl deck overlooking a serene pond, while the triple garage, custom cabinetry, and modern architectural details further elevate this home to unmatched standards of quality and style. (id:6769)