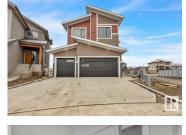

Discover unparalleled luxury in this upgraded home offering nearly 2,600 sq. ft. of thoughtfully designed living space with 5 bedrooms and 3 full bathrooms. This stunning residence features a chef's kitchen with a waterfall island, extended cabinets, and a custom coffee bar in the pantry. The main floor boasts 9 ft ceilings, custom recessed ceilings, and an open-to-below great room with soaring 18 ft ceilings, creating a grand focal point. Upgrades abound, including premium flooring, plush carpeting, stylish plumbing fixtures, elegant light fixtures, and high-end finishes throughout. A walkout basement leads to a spacious vinyl deck overlooking a serene pond, while the triple garage, custom cabinetry, and modern architectural details further elevate this home to unmatched standards of quality and style. (id:6769)