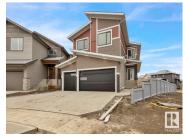

Discover unparalleled luxury in this upgraded home offering nearly 2,600 sq. ft. of thoughtfully designed living space with 5 bedrooms and 3 full bathrooms. This stunning residence features a chef's kitchen with a waterfall island, extended cabinets, and a custom coffee bar in the pantry. The main floor boasts 9 ft ceilings, custom recessed ceilings, and an open-to-below great room with soaring 18 ft ceilings, creating a grand focal point. Upgrades abound, including premium flooring, plush carpeting, stylish plumbing fixtures, elegant light fixtures, and high-end finishes throughout. A walkout basement leads to a spacious vinyl deck overlooking a serene pond, while the triple garage, custom cabinetry, and modern architectural details further elevate this home to unmatched standards of quality and style. (id:6769)