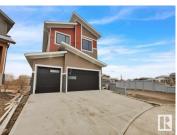

Discover unparalleled luxury in this upgraded home offering nearly 2,600 sq. ft. of thoughtfully designed living space with 5 bedrooms and 3 full bathrooms. This stunning residence features a chef's kitchen with a waterfall island, extended cabinets, and a custom coffee bar in the pantry. The main floor boasts 9 ft ceilings, custom recessed ceilings, and an open-to-below great room with soaring 18 ft ceilings, creating a grand focal point. Upgrades abound, including premium flooring, plush carpeting, stylish plumbing fixtures, elegant light fixtures, and high-end finishes throughout. A walkout basement leads to a spacious vinyl deck overlooking a serene pond, while the triple garage, custom cabinetry, and modern architectural details further elevate this home to unmatched standards of quality and style. (id:6769)