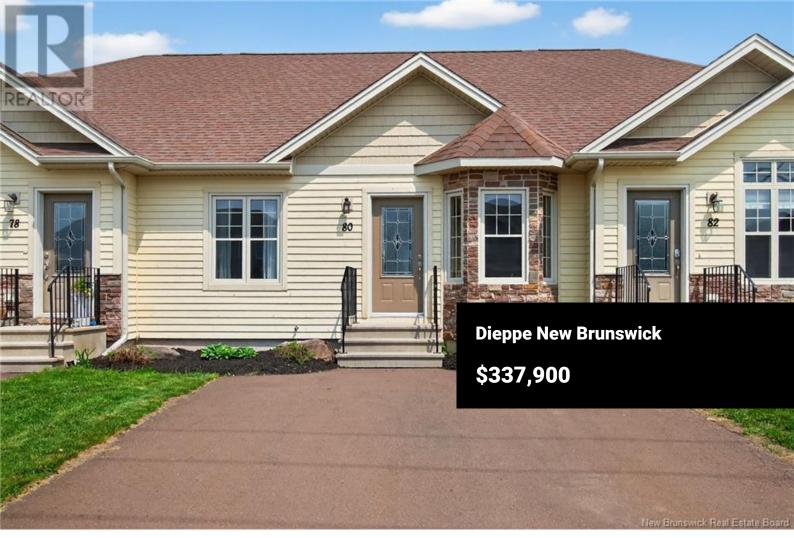

BEAUTIFUL ONE-LEVEL 2 PLUS 1 BEDROOMS CONDO-MOVE-IN READY & IMMACULATELY MAINTAINED IN ONE OF THE BEST LOCATION IN DIEPPE!! Minutes from all essential amenities ,transit,shopping,dining ,coffee shop, groceries,and more! With over 1500 sqare feet of finished living space across main and lower level,this home offers the space you need for everyday living. As you enter you have living room with cathedral ceiling that adds a sense of grandeur and spaciousness, Gleaming hardwood floors in excellent conditions that flows also into both large bedrooms. Kitchen with Island ,pantry ,built in garbage disposal, stainless appliances and patio door that lead you to a 10x14 deck to enjoy your summer days in this nice size back yard . The finished lower level expands your living space with spacious family room,a conforming third bedroom,and laundry room with 3/4 bath and a large unfinished storage room ,perfect for seasonal ites and extras . THIS UNIT WAS BUILT ENERGUIDE 86 witch wsas a good reading for energy saving . Call realtor now for your private showing! (id:6769)