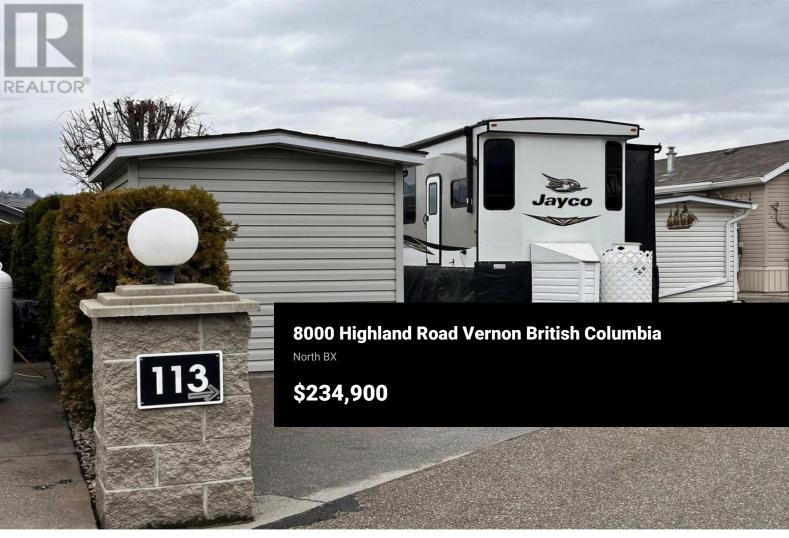

Enjoy the lake and orchard views across Swan Lake from your private lot. Swan Lake RV Resort includes a well equipped clubhouse with a kitchen, TV room, library, gym, and laundry facility. The park also includes a community workshop, pickleball court, a dog park, a pool and hot tub, and lots of green space, and lake access for you to enjoy your paddleboard, boat, or kayaks! The community is located on the shore of Swan Lake and just below Swan Lake Market. The \$365.00 per month maintenance fee includes a contingency fund, septic and removal service, water, trash, recycling, snow removal, and maintenance of common roads and property. Your lot includes a shed on a concrete pad with power, water, and an in ground irrigation controller, your lot also includes 50 AMP power service, a sewer connection and an upgraded water hydrant. - Don't miss this opportunity-- come see this property today! Sale includes the Jayco Destination trailer on site, to be sold on ICBC transfer form with taxes paid to ICBC by the purchaser. (id:6769)