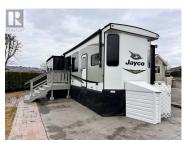

Enjoy the lake and orchard views across Swan Lake from your private lot. Swan Lake RV Resort includes a well equipped clubhouse with a kitchen, TV room, library, gym, and laundry facility. The park also includes a community workshop, pickleball court, a dog park, a pool and hot tub, and lots of green space, and lake access for you to enjoy your paddleboard, boat, or kayaks! The community is located on the shore of Swan Lake and just below Swan Lake Market. The \$365.00 per month maintenance fee includes a contingency fund, septic and removal service, water, trash, recycling, snow removal, and maintenance of common roads and property. Your lot includes a shed on a concrete pad with power, water, and an in ground irrigation controller, your lot also includes 50 AMP power service, a sewer connection and an upgraded water hydrant. - Don't miss this opportunity-- come see this property today! Sale includes the Jayco Destination trailer on site, to be sold on ICBC transfer form with taxes paid to ICBC by the purchaser. (id:6769)