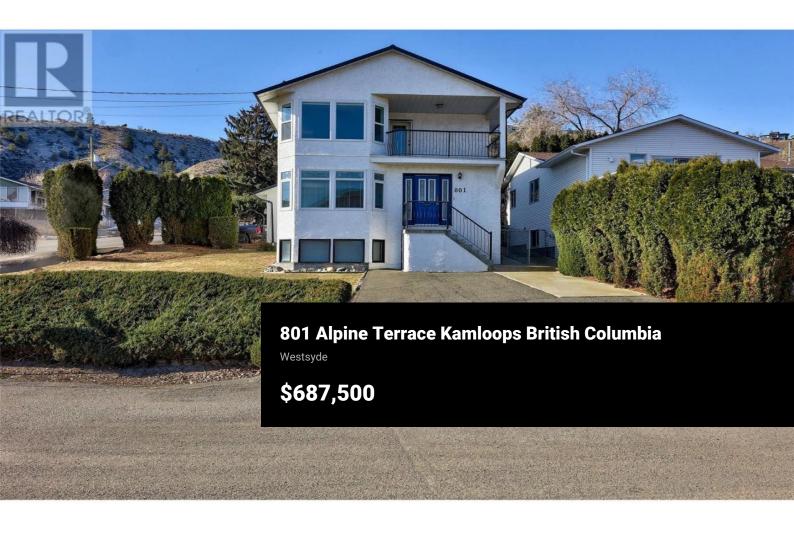

Phone: (250) 318-0100

801 Alpine Terrace offers a prime location between Batchelor Heights & Westsyde, just 5-10 minutes from shopping, schools, parks & the Dunes Golf Club. Plus, it's on the City Bus Route. This well-maintained 3-bedroom home has been thoughtfully updated over the past 6 weeks. Key features include a 2piece powder room on the main floor with a washer/dryer & laundry sink. Upstairs, you'll find a 4-piece bath, while the spacious primary bedroom boasts a 4-piece ensuite & large walk-in closet. The upper covered deck offers a beautiful eastern river view, perfect for relaxing or entertaining. The main floor is open & bright, with a spacious living & dining area, plus a cozy family room with a gas fireplace. The kitchen, with stainless steel appliances, flows into the family room & provides direct access to the attached 2-car garage leading to a 14x8 covered patio. The unfinished daylight basement includes a shower stall, with rough-ins for a sink & toilet, offering future expansion potential. Parking is a standout, with ample space for multiple vehicles & an RV. Along with the 22x20 attached garage, there's a paved 20x13 spot on the east side, a 60x11 RV area on the west, & an additional paved 25x20 apron in front. Don't miss the