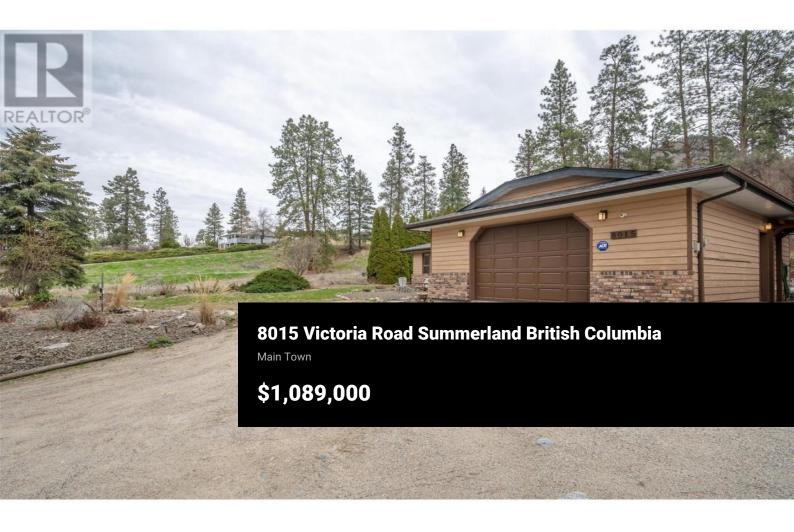

this 3 bed, 3 bath home with an ATTACHED GARAGE and large DETACHED SINGLE GARAGE that is situated on 1.39 ACRES. Main floor has a bright layout with HARDWOOD floors, a roomy kitchen and breakfast nook area that leads to the formal dining/living spaces offering comfort with a corner gas FIREPLACE. Main bedroom has its own PRIVATE 2 pce ensuite, walkin closet, and private exit onto the patio. Completing this floor, the 2nd bedroom, 3 pce common bath, laundry/mudroom that leads to the double garage. Downstairs offers endless opportunities with an additional 3rd bedroom, large recreational spaces, storage rooms and an access to lead back to the garage. Outside there's a large patio space for entertaining with privacy, ample parking for RVs/trailers/boats, and a heated detached SINGLE GARAGE. Located minutes to schools, downtown Summerland, trails, wineries, golf, restaurants, and more! Perfect for families being on the school bus route, investors, or downstairs looking for 1 level living. By appointment only. Measurements are approximate only - buyer to verify if important. (id:6769)

CONTINGENT. HOUSE WITH ACREAGE! SPACIOUS MAIN FLOOR LIVING with