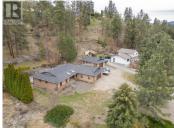

this 3 bed, 3 bath home with an ATTACHED GARAGE and large DETACHED SINGLE GARAGE that is situated on 1.39 ACRES. Main floor has a bright layout with HARDWOOD floors, a roomy kitchen and breakfast nook area that leads to the formal dining/living spaces offering comfort with a corner gas FIREPLACE. Main bedroom has its own PRIVATE 2 pce ensuite, walkin closet, and private exit onto the patio. Completing this floor, the 2nd bedroom, 3 pce common bath, laundry/mudroom that leads to the double garage. Downstairs offers endless opportunities with an additional 3rd bedroom, large recreational spaces, storage rooms and an access to lead back to the garage. Outside there's a large patio space for entertaining with privacy, ample parking for RVs/trailers/boats, and a heated detached SINGLE GARAGE. Located minutes to schools, downtown Summerland, trails, wineries, golf, restaurants, and more! Perfect for families being on the school bus route, investors, or downstairs looking for 1 level living. By appointment only. Measurements are approximate only - buyer to verify if important. (id:6769)

CONTINGENT. HOUSE WITH ACREAGE! SPACIOUS MAIN FLOOR LIVING with