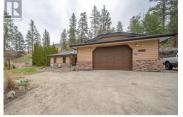

this 3 bed, 3 bath home with an ATTACHED GARAGE and large DETACHED SINGLE GARAGE that is situated on 1.39 ACRES. Main floor has a bright layout with HARDWOOD floors, a roomy kitchen and breakfast nook area that leads to the formal dining/living spaces offering comfort with a corner gas FIREPLACE. Main bedroom has its own PRIVATE 2 pce ensuite, walkin closet, and private exit onto the patio. Completing this floor, the 2nd bedroom, 3 pce common bath, laundry/mudroom that leads to the double garage. Downstairs offers endless opportunities with an additional 3rd bedroom, large recreational spaces, storage rooms and an access to lead back to the garage. Outside there's a large patio space for entertaining with privacy, ample parking for RVs/trailers/boats, and a heated detached SINGLE GARAGE. Located minutes to schools, downtown Summerland, trails, wineries, golf, restaurants, and more! Perfect for families being on the school bus route, investors, or downstairs looking for 1 level living. By appointment only. Measurements are approximate only - buyer to verify if important. (id:6769)

CONTINGENT. HOUSE WITH ACREAGE! SPACIOUS MAIN FLOOR LIVING with