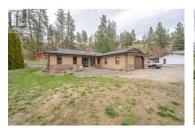

this 3 bed, 3 bath home with an ATTACHED GARAGE and large DETACHED SINGLE GARAGE that is situated on 1.39 ACRES. Main floor has a bright layout with HARDWOOD floors, a roomy kitchen and breakfast nook area that leads to the formal dining/living spaces offering comfort with a corner gas FIREPLACE. Main bedroom has its own PRIVATE 2 pce ensuite, walkin closet, and private exit onto the patio. Completing this floor, the 2nd bedroom, 3 pce common bath, laundry/mudroom that leads to the double garage. Downstairs offers endless opportunities with an additional 3rd bedroom, large recreational spaces, storage rooms and an access to lead back to the garage. Outside there's a large patio space for entertaining with privacy, ample parking for RVs/trailers/boats, and a heated detached SINGLE GARAGE. Located minutes to schools, downtown Summerland, trails, wineries, golf, restaurants, and more! Perfect for families being on the school bus route, investors, or downstairs looking for 1 level living. By appointment only. Measurements are approximate only - buyer to verify if important. (id:6769)

CONTINGENT. HOUSE WITH ACREAGE! SPACIOUS MAIN FLOOR LIVING with