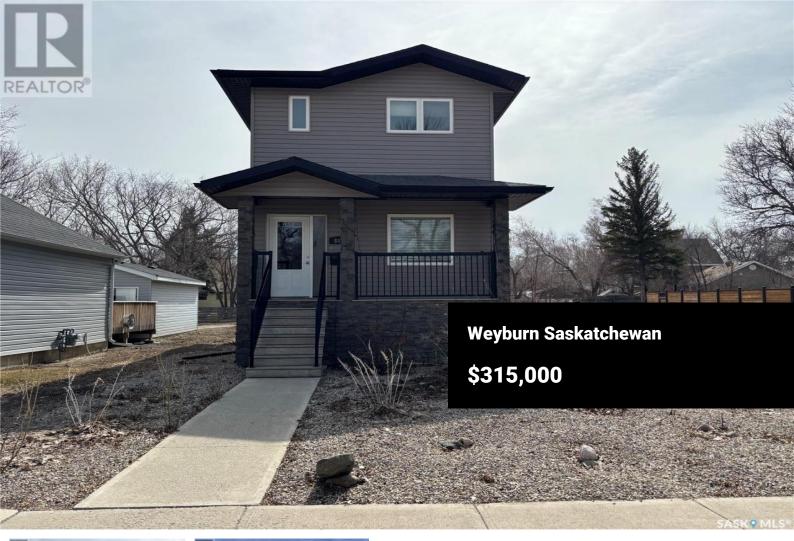

Welcome to 802 Park Ave, This 2012 built home is close to multiple schools, Spark Center, Swimming Pool and Jubilee Park. There are 3 Bedrooms and 3 bathrooms spread over 2 floors consisting of 1260Sqft. The basement is waiting for your finishing touches which hosts a Family room and extra Bedroom. The exterior is a charming color scheme with a front and back deck. Low maintenance shrubs and perennials occupy the grounds on the this corner lot. Give your salesperson a call to arrange a look. (id:6769)