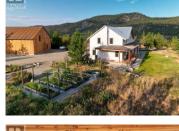

## \$3,500,000

R

RE/MAX

RE/MAX Kelowna 100-1553 Harvey Avenue Kelowna, BC, Canada A study in modern craftsmanship, this flat 8 acre retreat features a brand new 3000 sqf residence and a 5000 sqf timber framed shop. The house is a bespoke masterpiece entirely handmade from solid wood using timeless joinery techniques. Built in 2023, the house is BC Energy Step 5 with in floor radiant heat, ductless splits and a wood burning stove. Large lift and slide doors open onto a wraparound porch with complete privacy in the back yard. A fully integrated Wolf and Subzero appliance package set in solid white oak cabinetry offers those who like to host a beautiful helm to work in. There are 3 beds and 2 baths up set on solid hardwood floors with vaulted timber framed roof assemblies visible in all rooms. The entire home is clad with Douglas Fir T&G and no toxic off gassing materials were used in the construction of the home. The workshop is a marvel of engineering and construction built entirely from Cross Laminated Timber (CLT). Currently being used as a millwork studio the zoning is set for Home Industry use which allows you to seamlessly move your operation to the property, a very rare and desirable feature. This is a building unlike any other on the market today, a space to create and restore to build and fabricate. Endless trails for horseback riding, hiking, mountain biking are just off the back porch. Located 10 min from Summerland yet seemingly in the middle of...