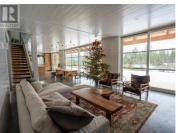

## \$3,500,000

R

RE/MAX

RE/MAX Kelowna 100-1553 Harvey Avenue Kelowna, BC, Canada A study in modern craftsmanship, this flat 8 acre retreat features a brand new 3000 sqf residence and a 5000 sqf timber framed shop. The house is a bespoke masterpiece entirely handmade from solid wood using timeless joinery techniques. Built in 2023, the house is BC Energy Step 5 with in floor radiant heat, ductless splits and a wood burning stove. Large lift and slide doors open onto a wraparound porch with complete privacy in the back yard. A fully integrated Wolf and Subzero appliance package set in solid white oak cabinetry offers those who like to host a beautiful helm to work in. There are 3 beds and 2 baths up set on solid hardwood floors with vaulted timber framed roof assemblies visible in all rooms. The entire home is clad with Douglas Fir T&G and no toxic off gassing materials were used in the construction of the home. The workshop is a marvel of engineering and construction built entirely from Cross Laminated Timber (CLT). Currently being used as a millwork studio the zoning is set for Home Industry use which allows you to seamlessly move your operation to the property, a very rare and desirable feature. This is a building unlike any other on the market today, a space to create and restore to build and fabricate. Endless trails for horseback riding, hiking, mountain biking are just off the back porch. Located 10 min from Summerland yet seemingly in the middle of...