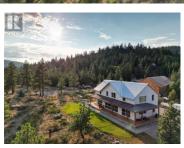

## \$3,500,000

R

RE/MAX

RE/MAX Kelowna 100-1553 Harvey Avenue Kelowna, BC, Canada A study in modern craftsmanship, this flat 8 acre retreat features a brand new 3000 sqf residence and a 5000 sqf timber framed shop. The house is a bespoke masterpiece entirely handmade from solid wood using timeless joinery techniques. Built in 2023, the house is BC Energy Step 5 with in floor radiant heat, ductless splits and a wood burning stove. Large lift and slide doors open onto a wraparound porch with complete privacy in the back yard. A fully integrated Wolf and Subzero appliance package set in solid white oak cabinetry offers those who like to host a beautiful helm to work in. There are 3 beds and 2 baths up set on solid hardwood floors with vaulted timber framed roof assemblies visible in all rooms. The entire home is clad with Douglas Fir T&G and no toxic off gassing materials were used in the construction of the home. The workshop is a marvel of engineering and construction built entirely from Cross Laminated Timber (CLT). Currently being used as a millwork studio the zoning is set for Home Industry use which allows you to seamlessly move your operation to the property, a very rare and desirable feature. This is a building unlike any other on the market today, a space to create and restore to build and fabricate. Endless trails for horseback riding, hiking, mountain biking are just off the back porch. Located 10 min from Summerland yet seemingly in the middle of...