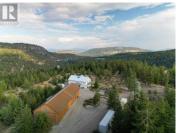

## \$3,500,000

R

RE/MAX

RE/MAX Kelowna 100-1553 Harvey Avenue Kelowna, BC, Canada A study in modern craftsmanship, this flat 8 acre retreat features a brand new 3000 sqf residence and a 5000 sqf timber framed shop. The house is a bespoke masterpiece entirely handmade from solid wood using timeless joinery techniques. Built in 2023, the house is BC Energy Step 5 with in floor radiant heat, ductless splits and a wood burning stove. Large lift and slide doors open onto a wraparound porch with complete privacy in the back yard. A fully integrated Wolf and Subzero appliance package set in solid white oak cabinetry offers those who like to host a beautiful helm to work in. There are 3 beds and 2 baths up set on solid hardwood floors with vaulted timber framed roof assemblies visible in all rooms. The entire home is clad with Douglas Fir T&G and no toxic off gassing materials were used in the construction of the home. The workshop is a marvel of engineering and construction built entirely from Cross Laminated Timber (CLT). Currently being used as a millwork studio the zoning is set for Home Industry use which allows you to seamlessly move your operation to the property, a very rare and desirable feature. This is a building unlike any other on the market today, a space to create and restore to build and fabricate. Endless trails for horseback riding, hiking, mountain biking are just off the back porch. Located 10 min from Summerland yet seemingly in the middle of...