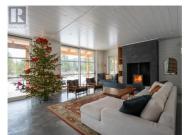

## \$3,500,000

R

RE/MAX

RE/MAX Kelowna 100-1553 Harvey Avenue Kelowna, BC, Canada A study in modern craftsmanship, this flat 8 acre retreat features a brand new 3000 sqf residence and a 5000 sqf timber framed shop. The house is a bespoke masterpiece entirely handmade from solid wood using timeless joinery techniques. Built in 2023, the house is BC Energy Step 5 with in floor radiant heat, ductless splits and a wood burning stove. Large lift and slide doors open onto a wraparound porch with complete privacy in the back yard. A fully integrated Wolf and Subzero appliance package set in solid white oak cabinetry offers those who like to host a beautiful helm to work in. There are 3 beds and 2 baths up set on solid hardwood floors with vaulted timber framed roof assemblies visible in all rooms. The entire home is clad with Douglas Fir T&G and no toxic off gassing materials were used in the construction of the home. The workshop is a marvel of engineering and construction built entirely from Cross Laminated Timber (CLT). Currently being used as a millwork studio the zoning is set for Home Industry use which allows you to seamlessly move your operation to the property, a very rare and desirable feature. This is a building unlike any other on the market today, a space to create and restore to build and fabricate. Endless trails for horseback riding, hiking, mountain biking are just off the back porch. Located 10 min from Summerland yet seemingly in the middle of...