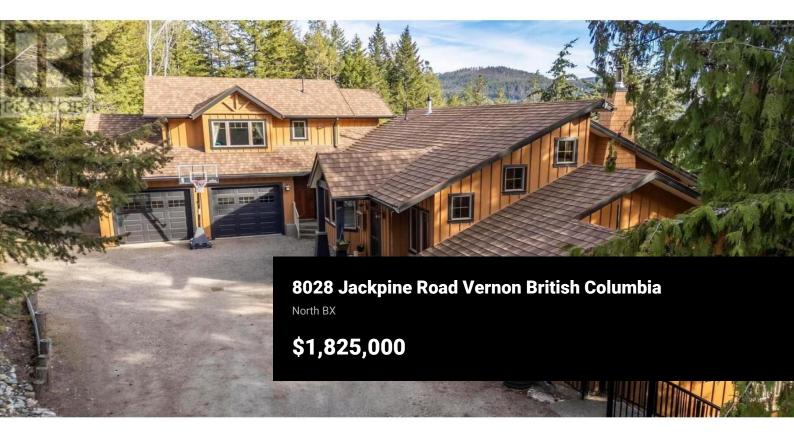

Embrace the life of your dreams with this exceptional mountain escape in Paradise Ridge, 12 minutes from Silverstar. Nestled on 2.47 acres of serene forest, this property offers enchanting private hiking and biking trails, a seasonal creek, greenhouses, and gardens--a rare haven for outdoor lovers. Built by award-winning Bercum Builders, this unique home features airy vaulted ceilings and stunning timber accents. Vast windows fill the open-concept living area with natural light. The expansive living room features a cozy woodburning fireplace to unwind after a day of adventures. The renovated gourmet kitchen, with all new appliances, quartz countertops, and a butler's pantry, seamlessly connecting the elegant dining area and peaceful screened-in lanai Retreat to the private primary suite, featuring a zen ensuite and a barrel sauna on its own deck. The walk-out lower level includes two spacious bedrooms, a full bath, family rooms, and a mudroom. The outdoor area is designed for entertaining, with an outdoor kitchen and a roomy low-maintenance turf terrace for playing and lounging. The studio above the garage, with its private entrance bath and balcony, is perfect for guests, rentals, or a home office. Recent upgrades include: new dual hot water boiler heating for radiant in-floor warmth and comfort, a new septic system in 2024, a fire mitigation system (including sprinkl...