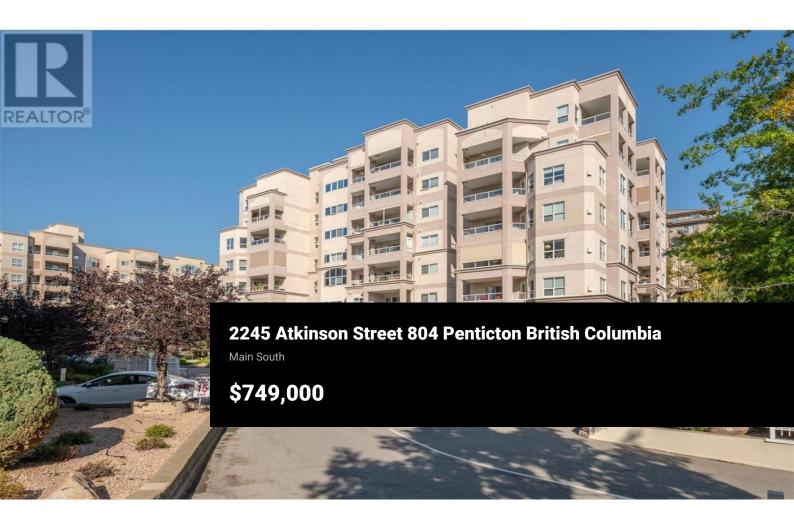

Welcome back to the cherry on top of Cherry Lane Towers! New price! New paint! New kitchen/bath hardware! Conveniently located in the centre of town, this east facing Penthouse offers over 1900sqft of living space and 2 balconies to take in your 180\* view of our beautiful little city. This floor plan provides two large bedrooms, each with their own full ensuite, situated on opposite ends of the condo - great for offering your guests privacy during their stay. Enjoy gatherings of any size with your choice of 2 eating areas - a lovely nook off the kitchen with deck access or your dining area overlooking the east side of town. Your living room provides incredible morning light and a gas fireplace for cozy evenings. A generously sized den with deck access allows for additional flexibility while setting up your day to day life. In unit laundry, plenty of storage space, a 3rd bathroom, 5 appliances, natural gas bbq hookup, 2 parking stalls, storage unit downstairs and the famous common area at this well-run complex make this a great package! Priced well below assessed value. Call LR for more information. All meas approx. Buyer to verify if important. (id:6769)