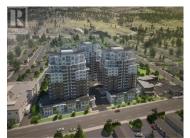

Skaha Lake Towers, Phase 3: BRAND NEW & under construction, steel & concrete condos just a few blocks to Skaha Lake & parks! With completion in 2024, now is the time to pick your condo & choose from a selection of finishing colors & upgrade options. Every unit comes with a parking stall, a storage locker, window coverings and all six appliances. This 2 bedroom 2 bathroom plus den West facing unit is 1183 sqft. This unit has amazing views to the east of the mountain and city and gets morning sun. the decks are totally private and covered. The unit has 2 decks, lots of windows and an efficient open concept floor plan throughout the kitchen, living room and dining room. There is a gas fireplace, gas fired hot water-on-demand, and forced air heating and cooling. There are several different finishing options to choose from including a list of upgrades. The building will have a recreation room, 2 hot tubs and bike lockers. Price includes the net GST. Call today for more details (id:6769)