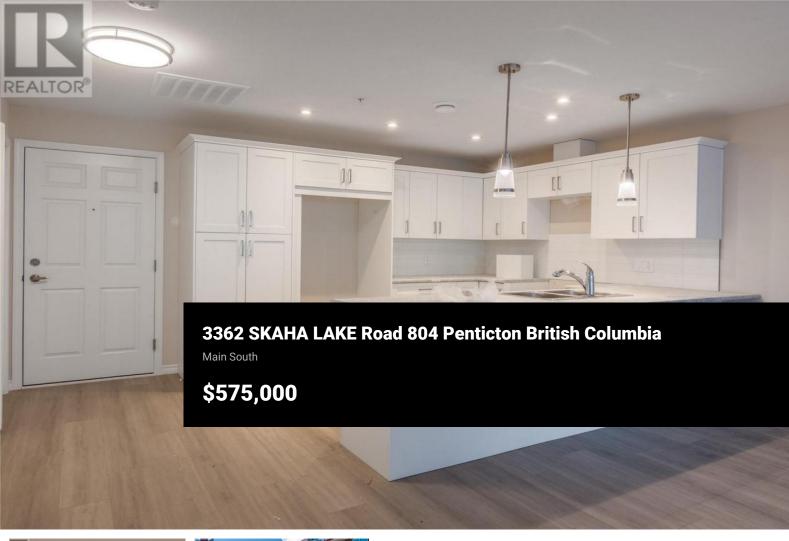

Skaha Lake Towers, Phase 3: BRAND NEW & under construction, steel & concrete condos just a few blocks to Skaha Lake & parks! With completion in 2024, now is the time to pick your condo & choose from a selection of finishing colors & upgrade options. Every unit comes with a parking stall, a storage locker, window coverings and all six appliances. This 2 bedroom 2 bathroom plus den West facing unit is 1183 sqft. This unit has amazing views to the east of the mountain and city and gets morning sun. the decks are totally private and covered. The unit has 2 decks, lots of windows and an efficient open concept floor plan throughout the kitchen, living room and dining room. There is a gas fireplace, gas fired hot water-on-demand, and forced air heating and cooling. There are several different finishing options to choose from including a list of upgrades. The building will have a recreation room, 2 hot tubs and bike lockers. Price includes the net GST. Call today for more details (id:6769)