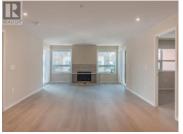

Skaha Lake Towers, Phase 3: BRAND NEW & under construction, steel & concrete condos just a few blocks to Skaha Lake & parks! With completion in 2024, now is the time to pick your condo & choose from a selection of finishing colors & upgrade options. Every unit comes with a parking stall, a storage locker, window coverings and all six appliances. This 2 bedroom 2 bathroom plus den West facing unit is 1183 sqft. This unit has amazing views to the east of the mountain and city and gets morning sun. the decks are totally private and covered. The unit has 2 decks, lots of windows and an efficient open concept floor plan throughout the kitchen, living room and dining room. There is a gas fireplace, gas fired hot water-on-demand, and forced air heating and cooling. There are several different finishing options to choose from including a list of upgrades. The building will have a recreation room, 2 hot tubs and bike lockers. Price includes the net GST. Call today for more details (id:6769)