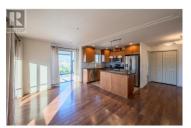

Subject to completion of probate. Charming corner unit nestled in the highly desired Athens Creek Towers, offering stunning mountain views and an abundance of natural light. This 2 bed, 2 bath haven features a modern kitchen with double oven and stainless steel appliances, ideal for culinary enthusiasts. Relax in the inviting living room by the cozy gas fireplace, or step out onto the deck to savor the picturesque scenery. The master suite provides a tranquil escape with walk through closet and luxurious ensuite boasting a 5-foot wide shower. The versatile second bedroom is perfect for guests, a home office, or creative space. Enjoy the amenities of a well-equipped exercise room and putting green. This energy-efficient retreat also boasts hot water on demand, central air conditioning, and extra spray insulation for maximum comfort. Conveniently located near Cherry Lane Mall, transit, and walking trails. One dedicated underground parking spot and storage locker. No age restrictions and small pets allowed. Measurements taken from i-Guide. Don't miss this opportunity to experience the ultimate blend of luxury and convenience in the heart of Penticton. Contact the listing agent today to schedule a private tour. (id:6769)