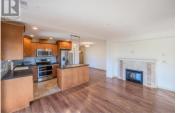

Subject to completion of probate. Charming corner unit nestled in the highly desired Athens Creek Towers, offering stunning mountain views and an abundance of natural light. This 2 bed, 2 bath haven features a modern kitchen with double oven and stainless steel appliances, ideal for culinary enthusiasts. Relax in the inviting living room by the cozy gas fireplace, or step out onto the deck to savor the picturesque scenery. The master suite provides a tranquil escape with walk through closet and luxurious ensuite boasting a 5-foot wide shower. The versatile second bedroom is perfect for guests, a home office, or creative space. Enjoy the amenities of a well-equipped exercise room and putting green. This energy-efficient retreat also boasts hot water on demand, central air conditioning, and extra spray insulation for maximum comfort. Conveniently located near Cherry Lane Mall, transit, and walking trails. One dedicated underground parking spot and storage locker. No age restrictions and small pets allowed. Measurements taken from i-Guide. Don't miss this opportunity to experience the ultimate blend of luxury and convenience in the heart of Penticton. Contact the listing agent today to schedule a private tour. (id:6769)