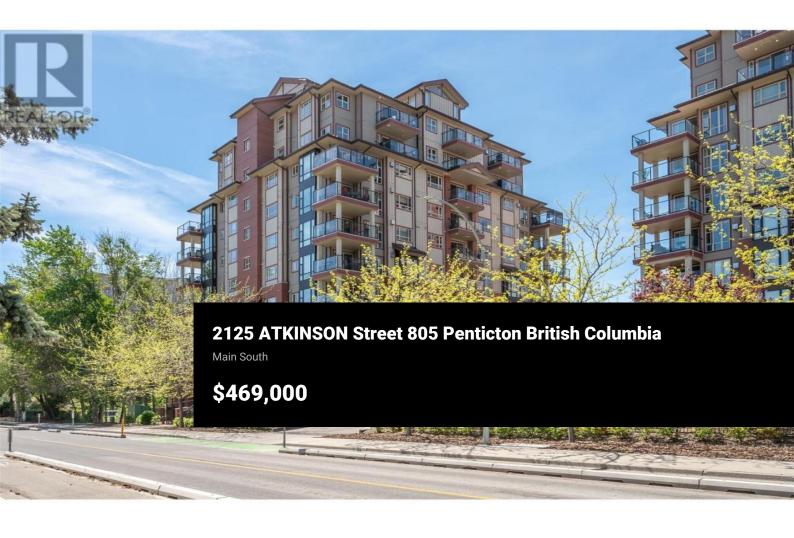

Subject to completion of probate. Charming corner unit nestled in the highly desired Athens Creek Towers, offering stunning mountain views and an abundance of natural light. This 2 bed, 2 bath haven features a modern kitchen with double oven and stainless steel appliances, ideal for culinary enthusiasts. Relax in the inviting living room by the cozy gas fireplace, or step out onto the deck to savor the picturesque scenery. The master suite provides a tranquil escape with walk through closet and luxurious ensuite boasting a 5-foot wide shower. The versatile second bedroom is perfect for guests, a home office, or creative space. Enjoy the amenities of a well-equipped exercise room and putting green. This energy-efficient retreat also boasts hot water on demand, central air conditioning, and extra spray insulation for maximum comfort. Conveniently located near Cherry Lane Mall, transit, and walking trails. One dedicated underground parking spot and storage locker. No age restrictions and small pets allowed. Measurements taken from i-Guide. Don't miss this opportunity to experience the ultimate blend of luxury and convenience in the heart of Penticton. Contact the listing agent today to schedule a private tour. (id:6769)