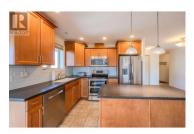

Subject to completion of probate. Charming corner unit nestled in the highly desired Athens Creek Towers, offering stunning mountain views and an abundance of natural light. This 2 bed, 2 bath haven features a modern kitchen with double oven and stainless steel appliances, ideal for culinary enthusiasts. Relax in the inviting living room by the cozy gas fireplace, or step out onto the deck to savor the picturesque scenery. The master suite provides a tranquil escape with walk through closet and luxurious ensuite boasting a 5-foot wide shower. The versatile second bedroom is perfect for guests, a home office, or creative space. Enjoy the amenities of a well-equipped exercise room and putting green. This energy-efficient retreat also boasts hot water on demand, central air conditioning, and extra spray insulation for maximum comfort. Conveniently located near Cherry Lane Mall, transit, and walking trails. One dedicated underground parking spot and storage locker. No age restrictions and small pets allowed. Measurements taken from i-Guide. Don't miss this opportunity to experience the ultimate blend of luxury and convenience in the heart of Penticton. Contact the listing agent today to schedule a private tour. (id:6769)