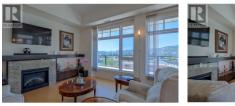

3301 Skaha Lake Road 805 Penticton British Columbia Main South

Introducing a beautiful Lakeview Penthouse in Penticton that offers luxury living at its finest. Nestled in a prime southwest corner, this 3-bedroom, 2-bath unit spans 1648 sq ft and offers an open-concept layout designed for elegance and comfort. Enjoy stunning views of Skaha Lake and the mountains from an expansive 848 sqft wrap-around balcony, ideal for hosting gatherings or guiet evenings under the stars. The interior features high-end finishes including a large kitchen with granite countertops, complemented by top-tier Miele and Bosch appliances, and dramatic floor-to-ceiling windows that flood the space with natural light. The primary bedroom is a retreat unto itself, highlighted by vaulted ceilings, a walk-in closet, and a lovely spa-like en-suite bath featuring a Maax jet soaker tub, marble walls and flooring with glass tile inserts, all upgraded by Ron Gladish of Accent Design. Further upgrades include marble, engineered maple floors and travertine tile replacing the original carpets, a new granite fireplace surround, custom shelving, and an upgraded lighting system that adds ambiance and flair. Residents benefit from geothermal heating and cooling included in the strata fee, promising year-round comfort. Located just a short walk from Skaha Beach, parks, and local dining and shopping venues, this penthouse offers a lifestyle of unparalleled convenience and prestige...