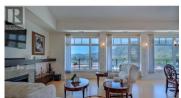

3301 Skaha Lake Road 805 Penticton British Columbia Main South

Introducing a beautiful Lakeview Penthouse in Penticton that offers luxury living at its finest. Nestled in a prime southwest corner, this 3-bedroom, 2-bath unit spans 1648 sq ft and offers an open-concept layout designed for elegance and comfort. Enjoy stunning views of Skaha Lake and the mountains from an expansive 848 sqft wrap-around balcony, ideal for hosting gatherings or guiet evenings under the stars. The interior features high-end finishes including a large kitchen with granite countertops, complemented by top-tier Miele and Bosch appliances, and dramatic floor-to-ceiling windows that flood the space with natural light. The primary bedroom is a retreat unto itself, highlighted by vaulted ceilings, a walk-in closet, and a lovely spa-like en-suite bath featuring a Maax jet soaker tub, marble walls and flooring with glass tile inserts, all upgraded by Ron Gladish of Accent Design. Further upgrades include marble, engineered maple floors and travertine tile replacing the original carpets, a new granite fireplace surround, custom shelving, and an upgraded lighting system that adds ambiance and flair. Residents benefit from geothermal heating and cooling included in the strata fee, promising year-round comfort. Located just a short walk from Skaha Beach, parks, and local dining and shopping venues, this penthouse offers a lifestyle of unparalleled convenience and prestige...