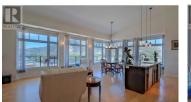

3301 Skaha Lake Road 805 Penticton British Columbia Main South

Introducing a beautiful Lakeview Penthouse in Penticton that offers luxury living at its finest. Nestled in a prime southwest corner, this 3-bedroom, 2-bath unit spans 1648 sq ft and offers an open-concept layout designed for elegance and comfort. Enjoy stunning views of Skaha Lake and the mountains from an expansive 848 sqft wrap-around balcony, ideal for hosting gatherings or guiet evenings under the stars. The interior features high-end finishes including a large kitchen with granite countertops, complemented by top-tier Miele and Bosch appliances, and dramatic floor-to-ceiling windows that flood the space with natural light. The primary bedroom is a retreat unto itself, highlighted by vaulted ceilings, a walk-in closet, and a lovely spa-like en-suite bath featuring a Maax jet soaker tub, marble walls and flooring with glass tile inserts, all upgraded by Ron Gladish of Accent Design. Further upgrades include marble, engineered maple floors and travertine tile replacing the original carpets, a new granite fireplace surround, custom shelving, and an upgraded lighting system that adds ambiance and flair. Residents benefit from geothermal heating and cooling included in the strata fee, promising year-round comfort. Located just a short walk from Skaha Beach, parks, and local dining and shopping venues, this penthouse offers a lifestyle of unparalleled convenience and prestige...