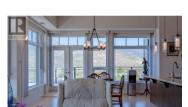

3301 Skaha Lake Road 805 Penticton British Columbia Main South

Introducing a beautiful Lakeview Penthouse in Penticton that offers luxury living at its finest. Nestled in a prime southwest corner, this 3-bedroom, 2-bath unit spans 1648 sq ft and offers an open-concept layout designed for elegance and comfort. Enjoy stunning views of Skaha Lake and the mountains from an expansive 848 sqft wrap-around balcony, ideal for hosting gatherings or guiet evenings under the stars. The interior features high-end finishes including a large kitchen with granite countertops, complemented by top-tier Miele and Bosch appliances, and dramatic floor-to-ceiling windows that flood the space with natural light. The primary bedroom is a retreat unto itself, highlighted by vaulted ceilings, a walk-in closet, and a lovely spa-like en-suite bath featuring a Maax jet soaker tub, marble walls and flooring with glass tile inserts, all upgraded by Ron Gladish of Accent Design. Further upgrades include marble, engineered maple floors and travertine tile replacing the original carpets, a new granite fireplace surround, custom shelving, and an upgraded lighting system that adds ambiance and flair. Residents benefit from geothermal heating and cooling included in the strata fee, promising year-round comfort. Located just a short walk from Skaha Beach, parks, and local dining and shopping venues, this penthouse offers a lifestyle of unparalleled convenience and prestige...