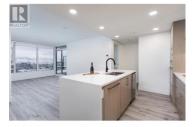

Incredible opportunity for a lake view, South facing 2 bedroom 2 bathroom 809sqft condo in the heart of Downtown Kelowna. This open concept split floorplan boasts several luxurious touches, including the kitchen with waterfall quartz countertops, gas cooktop, wall oven, and wine fridge. The living room overlooks the mountains and Lake Okanagan, with exposure ideal to maximize natural light. The primary ensuite has a walk-through closet, plus fully tiled ensuite glass shower. The second bedroom also has it's own bathroom. The generous laundry area has handy cabinets. Central heating and cooling provide year around comfort, with heated floors in the primary ensuite as well. This home comes with one secured parking stall. ELLA is one of Kelowna's premier high rise condominium communities, walking distance to literally everything you can think of. Full security and parcel delivery. Perfect for the investor, down-sizer, first time homebuyer, etc! Available with quick possession. (id:6769)