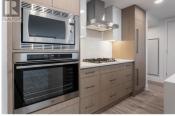

Incredible opportunity for a lake view, South facing 2 bedroom 2 bathroom 809sqft condo in the heart of Downtown Kelowna. This open concept split floorplan boasts several luxurious touches, including the kitchen with waterfall quartz countertops, gas cooktop, wall oven, and wine fridge. The living room overlooks the mountains and Lake Okanagan, with exposure ideal to maximize natural light. The primary ensuite has a walk-through closet, plus fully tiled ensuite glass shower. The second bedroom also has it's own bathroom. The generous laundry area has handy cabinets. Central heating and cooling provide year around comfort, with heated floors in the primary ensuite as well. This home comes with one secured parking stall. ELLA is one of Kelowna's premier high rise condominium communities, walking distance to literally everything you can think of. Full security and parcel delivery. Perfect for the investor, down-sizer, first time homebuyer, etc! Available with quick possession. (id:6769)