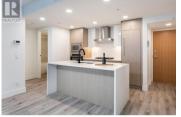

Incredible opportunity for a lake view, South facing 2 bedroom 2 bathroom 809sqft condo in the heart of Downtown Kelowna. This open concept split floorplan boasts several luxurious touches, including the kitchen with waterfall quartz countertops, gas cooktop, wall oven, and wine fridge. The living room overlooks the mountains and Lake Okanagan, with exposure ideal to maximize natural light. The primary ensuite has a walk-through closet, plus fully tiled ensuite glass shower. The second bedroom also has it's own bathroom. The generous laundry area has handy cabinets. Central heating and cooling provide year around comfort, with heated floors in the primary ensuite as well. This home comes with one secured parking stall. ELLA is one of Kelowna's premier high rise condominium communities, walking distance to literally everything you can think of. Full security and parcel delivery. Perfect for the investor, down-sizer, first time homebuyer, etc! Available with quick possession. (id:6769)