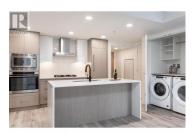

Incredible opportunity for a lake view, South facing 2 bedroom 2 bathroom 809sqft condo in the heart of Downtown Kelowna. This open concept split floorplan boasts several luxurious touches, including the kitchen with waterfall quartz countertops, gas cooktop, wall oven, and wine fridge. The living room overlooks the mountains and Lake Okanagan, with exposure ideal to maximize natural light. The primary ensuite has a walk-through closet, plus fully tiled ensuite glass shower. The second bedroom also has it's own bathroom. The generous laundry area has handy cabinets. Central heating and cooling provide year around comfort, with heated floors in the primary ensuite as well. This home comes with one secured parking stall. ELLA is one of Kelowna's premier high rise condominium communities, walking distance to literally everything you can think of. Full security and parcel delivery. Perfect for the investor, down-sizer, first time homebuyer, etc! Available with quick possession. (id:6769)