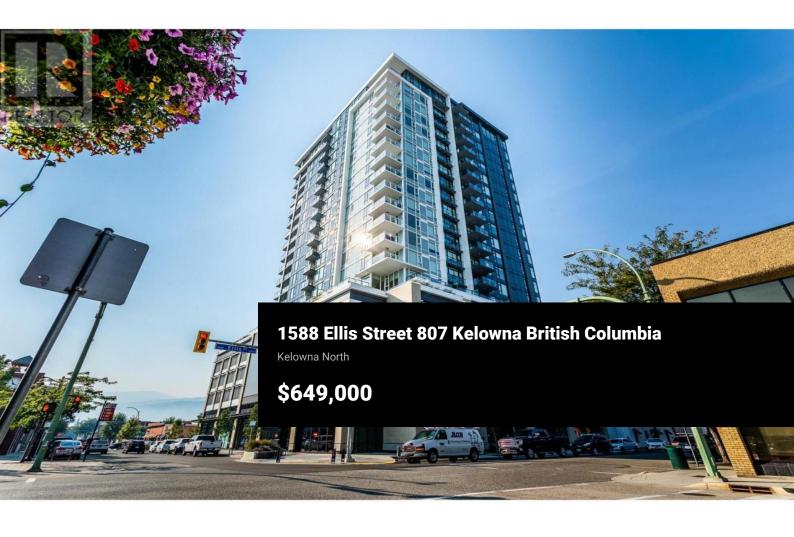

Incredible opportunity for a lake view, South facing 2 bedroom 2 bathroom 809sqft condo in the heart of Downtown Kelowna. This open concept split floorplan boasts several luxurious touches, including the kitchen with waterfall quartz countertops, gas cooktop, wall oven, and wine fridge. The living room overlooks the mountains and Lake Okanagan, with exposure ideal to maximize natural light. The primary ensuite has a walk-through closet, plus fully tiled ensuite glass shower. The second bedroom also has it's own bathroom. The generous laundry area has handy cabinets. Central heating and cooling provide year around comfort, with heated floors in the primary ensuite as well. This home comes with one secured parking stall. ELLA is one of Kelowna's premier high rise condominium communities, walking distance to literally everything you can think of. Full security and parcel delivery. Perfect for the investor, down-sizer, first time homebuyer, etc! Available with quick possession. (id:6769)