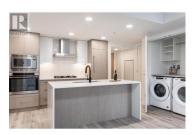

Incredible opportunity for a lake view, South facing 2 bedroom 2 bathroom 809sqft condo in the heart of Downtown Kelowna. This open concept split floorplan boasts several luxurious touches, including the kitchen with waterfall quartz countertops, gas cooktop, wall oven, and wine fridge. The living room overlooks the mountains and Lake Okanagan, with exposure ideal to maximize natural light. The primary ensuite has a walk-through closet, plus fully tiled ensuite glass shower. The second bedroom also has it's own bathroom. The generous laundry area has handy cabinets. Central heating and cooling provide year around comfort, with heated floors in the primary ensuite as well. This home comes with one secured parking stall. ELLA is one of Kelowna's premier high rise condominium communities, walking distance to literally everything you can think of. Full security and parcel delivery. Perfect for the investor, down-sizer, first time homebuyer, etc! Available with quick possession. (id:6769)