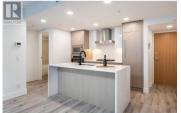

Incredible opportunity for a lake view, South facing 2 bedroom 2 bathroom 809sqft condo in the heart of Downtown Kelowna. This open concept split floorplan boasts several luxurious touches, including the kitchen with waterfall quartz countertops, gas cooktop, wall oven, and wine fridge. The living room overlooks the mountains and Lake Okanagan, with exposure ideal to maximize natural light. The primary ensuite has a walk-through closet, plus fully tiled ensuite glass shower. The second bedroom also has it's own bathroom. The generous laundry area has handy cabinets. Central heating and cooling provide year around comfort, with heated floors in the primary ensuite as well. This home comes with one secured parking stall. ELLA is one of Kelowna's premier high rise condominium communities, walking distance to literally everything you can think of. Full security and parcel delivery. Perfect for the investor, down-sizer, first time homebuyer, etc! Available with quick possession. (id:6769)