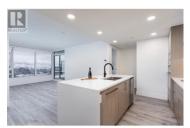

Incredible opportunity for a lake view, South facing 2 bedroom 2 bathroom 809sqft condo in the heart of Downtown Kelowna. This open concept split floorplan boasts several luxurious touches, including the kitchen with waterfall quartz countertops, gas cooktop, wall oven, and wine fridge. The living room overlooks the mountains and Lake Okanagan, with exposure ideal to maximize natural light. The primary ensuite has a walk-through closet, plus fully tiled ensuite glass shower. The second bedroom also has it's own bathroom. The generous laundry area has handy cabinets. Central heating and cooling provide year around comfort, with heated floors in the primary ensuite as well. This home comes with one secured parking stall. ELLA is one of Kelowna's premier high rise condominium communities, walking distance to literally everything you can think of. Full security and parcel delivery. Perfect for the investor, down-sizer, first time homebuyer, etc! Available with quick possession. (id:6769)