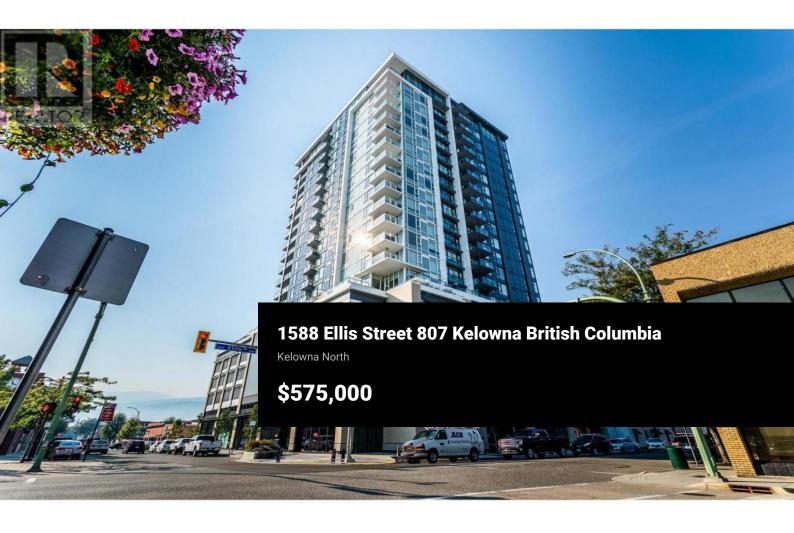

Incredible opportunity for a lake view, South facing 2 bedroom 2 bathroom 809sqft condo in the heart of Downtown Kelowna. This open concept split floorplan boasts several luxurious touches, including the kitchen with waterfall quartz countertops, gas cooktop, wall oven, and wine fridge. The living room overlooks the mountains and Lake Okanagan, with exposure ideal to maximize natural light. The primary ensuite has a walk-through closet, plus fully tiled ensuite glass shower. The second bedroom also has it's own bathroom. The generous laundry area has handy cabinets. Central heating and cooling provide year around comfort, with heated floors in the primary ensuite as well. This home comes with one secured parking stall. ELLA is one of Kelowna's premier high rise condominium communities, walking distance to literally everything you can think of. Full security and parcel delivery. Perfect for the investor, down-sizer, first time homebuyer, etc! Available with quick possession. (id:6769)