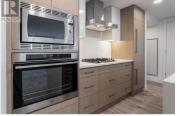

Incredible opportunity for a lake view, South facing 2 bedroom 2 bathroom 809sqft condo in the heart of Downtown Kelowna. This open concept split floorplan boasts several luxurious touches, including the kitchen with waterfall quartz countertops, gas cooktop, wall oven, and wine fridge. The living room overlooks the mountains and Lake Okanagan, with exposure ideal to maximize natural light. The primary ensuite has a walk-through closet, plus fully tiled ensuite glass shower. The second bedroom also has it's own bathroom. The generous laundry area has handy cabinets. Central heating and cooling provide year around comfort, with heated floors in the primary ensuite as well. This home comes with one secured parking stall. ELLA is one of Kelowna's premier high rise condominium communities, walking distance to literally everything you can think of. Full security and parcel delivery. Perfect for the investor, down-sizer, first time homebuyer, etc! Available with quick possession. (id:6769)