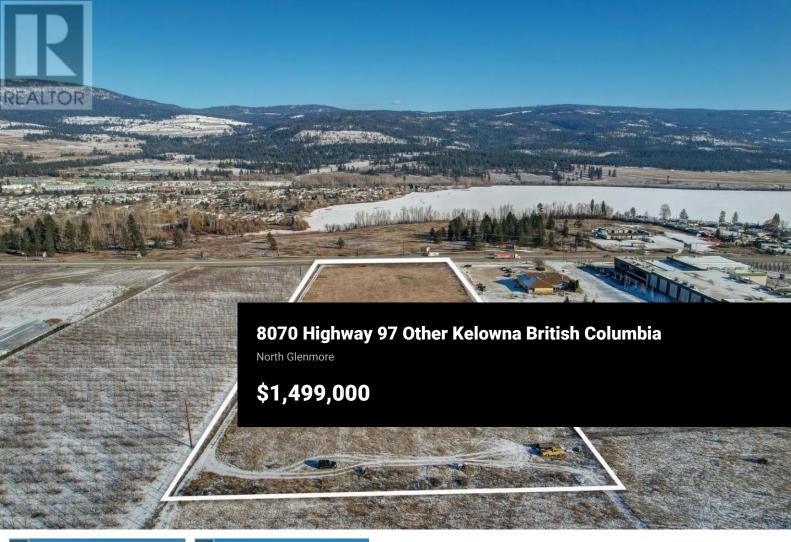

Prime agri-commercial or agri-tourism development opportunity. This exceptional 7-acre property offers approximately 320 feet of high-visibility frontage along Highway 97. Gently sloping and fertile, the land is zoned A1 agricultural, presenting an ideal setting for a farm-based business.

Strategically positioned beside the established and local favourite Jammery restaurant and just two doors down from the newly built Jealous Fruits facility, this location benefits from strong neighboring businesses and continuous traffic exposure. Situated just north of the airport and only 1.8 km from Lake Country's primary commercial hub on the Highway 97 and Seaton/Beaver Lake Road intersection, this site is easily accessible. With Average Daily Traffic Counts exceeding 32,000 vehicles per day (2022 statistics), this high-visibility location offers exceptional potential to attract customers and grow your agricultural business. (id:6769)