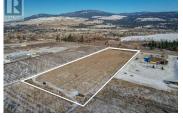

Prime agri-commercial or agri-tourism development opportunity. This exceptional 7-acre property offers approximately 320 feet of high-visibility frontage along Highway 97. Gently sloping and fertile, the land is zoned A1 agricultural, presenting an ideal setting for a farm-based business.

Strategically positioned beside the established and local favourite Jammery restaurant and just two doors down from the newly built Jealous Fruits facility, this location benefits from strong neighboring businesses and continuous traffic exposure. Situated just north of the airport and only 1.8 km from Lake Country's primary commercial hub on the Highway 97 and Seaton/Beaver Lake Road intersection, this site is easily accessible. With Average Daily Traffic Counts exceeding 32,000 vehicles per day (2022 statistics), this high-visibility location offers exceptional potential to attract customers and grow your agricultural business. (id:6769)