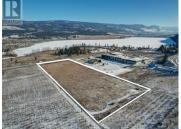

Prime agri-commercial or agri-tourism development opportunity. This exceptional 7-acre property offers approximately 320 feet of high-visibility frontage along Highway 97. Gently sloping and fertile, the land is zoned A1 agricultural, presenting an ideal setting for a farm-based business.

Strategically positioned beside the established and local favourite Jammery restaurant and just two doors down from the newly built Jealous Fruits facility, this location benefits from strong neighboring businesses and continuous traffic exposure. Situated just north of the airport and only 1.8 km from Lake Country's primary commercial hub on the Highway 97 and Seaton/Beaver Lake Road intersection, this site is easily accessible. With Average Daily Traffic Counts exceeding 32,000 vehicles per day (2022 statistics), this high-visibility location offers exceptional potential to attract customers and grow your agricultural business. (id:6769)