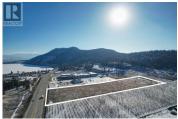

Prime agri-commercial or agri-tourism development opportunity. This exceptional 7-acre property offers approximately 320 feet of high-visibility frontage along Highway 97. Gently sloping and fertile, the land is zoned A1 agricultural, presenting an ideal setting for a farm-based business.

Strategically positioned beside the established and local favourite Jammery restaurant and just two doors down from the newly built Jealous Fruits facility, this location benefits from strong neighboring businesses and continuous traffic exposure. Situated just north of the airport and only 1.8 km from Lake Country's primary commercial hub on the Highway 97 and Seaton/Beaver Lake Road intersection, this site is easily accessible. With Average Daily Traffic Counts exceeding 32,000 vehicles per day (2022 statistics), this high-visibility location offers exceptional potential to attract customers and grow your agricultural business. (id:6769)