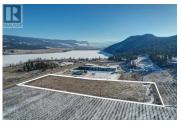

Prime agri-commercial or agri-tourism development opportunity. This exceptional 7-acre property offers approximately 320 feet of high-visibility frontage along Highway 97. Gently sloping and fertile, the land is zoned A1 agricultural, presenting an ideal setting for a farm-based business.

Strategically positioned beside the established and local favourite Jammery restaurant and just two doors down from the newly built Jealous Fruits facility, this location benefits from strong neighboring businesses and continuous traffic exposure. Situated just north of the airport and only 1.8 km from Lake Country's primary commercial hub on the Highway 97 and Seaton/Beaver Lake Road intersection, this site is easily accessible. With Average Daily Traffic Counts exceeding 32,000 vehicles per day (2022 statistics), this high-visibility location offers exceptional potential to attract customers and grow your agricultural business. (id:6769)