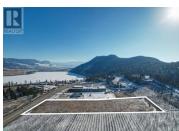

Prime agri-commercial or agri-tourism development opportunity. This exceptional 7-acre property offers approximately 320 feet of high-visibility frontage along Highway 97. Gently sloping and fertile, the land is zoned A1 agricultural, presenting an ideal setting for a farm-based business.

Strategically positioned beside the established and local favourite Jammery restaurant and just two doors down from the newly built Jealous Fruits facility, this location benefits from strong neighboring businesses and continuous traffic exposure. Situated just north of the airport and only 1.8 km from Lake Country's primary commercial hub on the Highway 97 and Seaton/Beaver Lake Road intersection, this site is easily accessible. With Average Daily Traffic Counts exceeding 32,000 vehicles per day (2022 statistics), this high-visibility location offers exceptional potential to attract customers and grow your agricultural business. (id:6769)