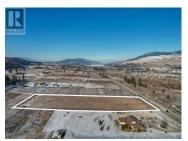

Prime agri-commercial or agri-tourism development opportunity. This exceptional 7-acre property offers approximately 320 feet of high-visibility frontage along Highway 97. Gently sloping and fertile, the land is zoned A1 agricultural, presenting an ideal setting for a farm-based business.

Strategically positioned beside the established and local favourite Jammery restaurant and just two doors down from the newly built Jealous Fruits facility, this location benefits from strong neighboring businesses and continuous traffic exposure. Situated just north of the airport and only 1.8 km from Lake Country's primary commercial hub on the Highway 97 and Seaton/Beaver Lake Road intersection, this site is easily accessible. With Average Daily Traffic Counts exceeding 32,000 vehicles per day (2022 statistics), this high-visibility location offers exceptional potential to attract customers and grow your agricultural business. (id:6769)