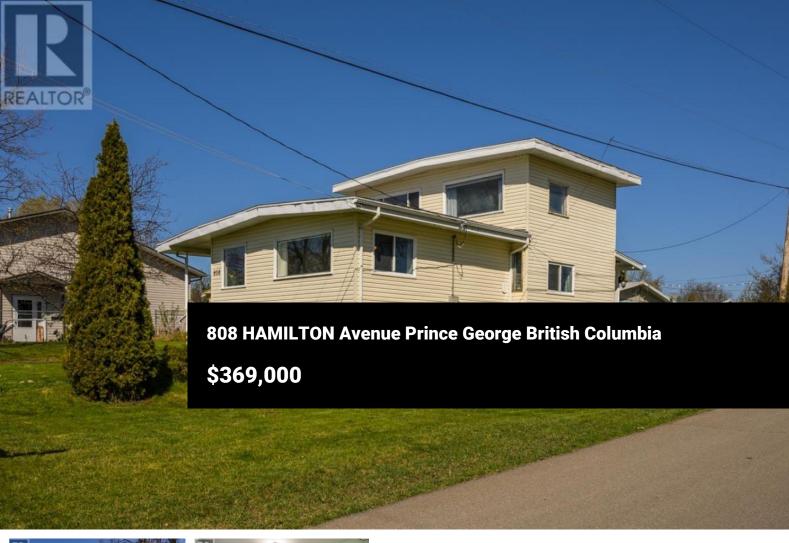

Enjoy a view of the river and cutbanks, and just steps to Paddlewheel Park. A lovely scenic area provides this home as an option to someone looking for peace and calm. The entire upper floor is the huge primary suite containing enough room for an additional office/ seating area as well as an ensuite and walk-in closet. Lots of space in the kitchen to create, and the massive dining room to serve and entertain. An additional bdrm, bath, and large living room, and 2 good sized porches round out the main floor. The bsmt is partially finished with a bdrm, storage rm, and wide-open unfinished space. Outside basement entrance as well. Perhaps a suite in the future? All on a large double lot (2 titles) with plenty of parking. (id:6769)