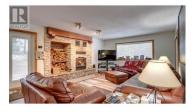

Surrounded in Nature is this European designed Craftsman Style 1 1/2 storey home with wood accents throughout! Wonderful high vaulted ceilings and an open plan allows easy distribution of the comfortable and cozy wood heat! The home features a bright kitchen with stainless appliances, comfortable dining area and a spacious living room that steps out to a front deck! The main floor bedroom offers sliding doors to the front covered deck as well. You'll appreciate the new updated laundry room on the main floor with new stacker washer/dryer too! The large master is on the upper level with the bathroom featuring a tiled soaker tub! Bring your book to enjoy the large spacious loft with its own fireplace and deck overlooking the dining area! This country home features hardwood floors throughout, stone fireplace, soaker tub and multiple deck spaces for outside enjoyment. All this on a beautiful private .46 acre flat lot - completely surrounded with a black chain link fence with a main gated entrance. Perfect for someone needing plenty of flat secure parking! Outside you're surrounded by tall pines on a lot that borders the laneway with an additional gated entrance to the back yard. . There is a new wood storage, two storage sheds, a firepit, and a spacious dog run. Huge deck off the back entrance that is roughed in for a hot tub too! Plenty of nearby hiking trails and of course fis...