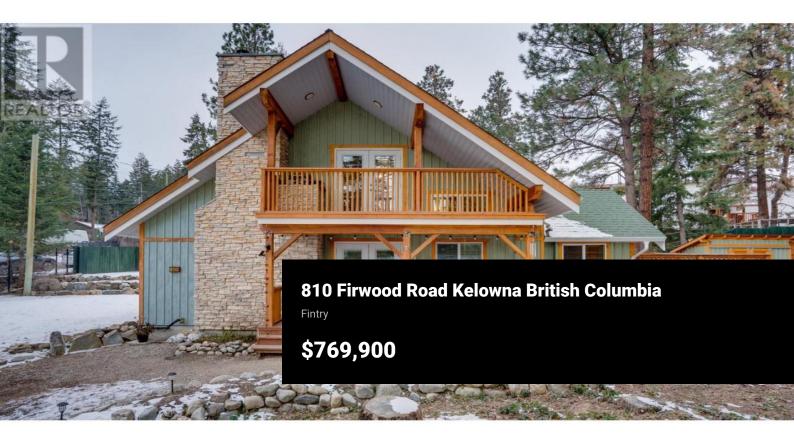

Surrounded in Nature is this European designed Craftsman Style 1 1/2 storey home with wood accents throughout! Wonderful high vaulted ceilings and an open plan allows easy distribution of the comfortable and cozy wood heat! The home features a bright kitchen with stainless appliances, comfortable dining area and a spacious living room that steps out to a front deck! The main floor bedroom offers sliding doors to the front covered deck as well. You'll appreciate the new updated laundry room on the main floor with new stacker washer/dryer too! The large master is on the upper level with the bathroom featuring a tiled soaker tub! Bring your book to enjoy the large spacious loft with its own fireplace and deck overlooking the dining area! This country home features hardwood floors throughout, stone fireplace, soaker tub and multiple deck spaces for outside enjoyment. All this on a beautiful private .46 acre flat lot - completely surrounded with a black chain link fence with a main gated entrance. Perfect for someone needing plenty of flat secure parking! Outside you're surrounded by tall pines on a lot that borders the laneway with an additional gated entrance to the back yard. . There is a new wood storage, two storage sheds, a firepit, and a spacious dog run. Huge deck off the back entrance that is roughed in for a hot tub too! Plenty of nearby hiking trails and of course fis...