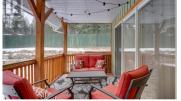

Surrounded in Nature is this European designed Craftsman Style 1 1/2 storey home with wood accents throughout! Wonderful high vaulted ceilings and an open plan allows easy distribution of the comfortable and cozy wood heat! The home features a bright kitchen with stainless appliances, comfortable dining area and a spacious living room that steps out to a front deck! The main floor bedroom offers sliding doors to the front covered deck as well. You'll appreciate the new updated laundry room on the main floor with new stacker washer/dryer too! The large master is on the upper level with the bathroom featuring a tiled soaker tub! Bring your book to enjoy the large spacious loft with its own fireplace and deck overlooking the dining area! This country home features hardwood floors throughout, stone fireplace, soaker tub and multiple deck spaces for outside enjoyment. All this on a beautiful private .46 acre flat lot - completely surrounded with a black chain link fence with a main gated entrance. Perfect for someone needing plenty of flat secure parking! Outside you're surrounded by tall pines on a lot that borders the laneway with an additional gated entrance to the back yard. . There is a new wood storage, two storage sheds, a firepit, and a spacious dog run. Huge deck off the back entrance that is roughed in for a hot tub too! Plenty of nearby hiking trails and of course fis...