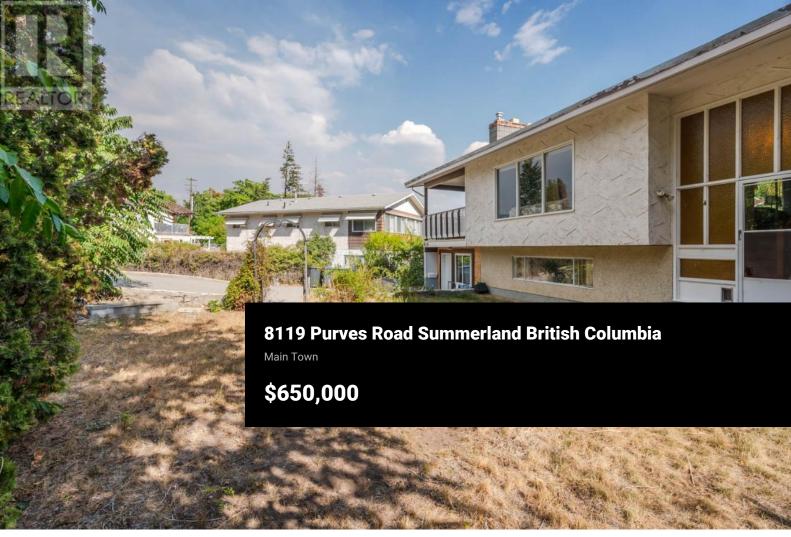

PRICED BELOW ASSESSMENT! CLOSE TO TOWN! This 4 bed, 3 FULL bath home has 3 KITCHENS w/ 2 IN-LAW SUITES. Upstairs there is an OPEN CONCEPT living/dining/kitchen space w/ plenty of natural light that leads unto the COVERED deck. The main bedroom, 4-pce shared ensuite, & 2nd bedroom complete this level. A part of the lower level has a 2 non-conforming suites: a 1 bed, 1 3-pce bath IN-LAW SUITE w/ a kitchen, living room, & laundry or keep as part of the main home making a 3 bed, 2 bath main home and 2nd one the has a 1 bed, 1 3-pce bath IN-LAW SUITE w/ its own kitchen/living/dining space, laundry, & 2 PRIVATE EXTERIOR doors. Situated on .20 acre lot, there's yard space, plenty of parking for trailers, boats, or RVs & a DETACHED DOUBLE GARAGE. Property is zoned Residential Duplex Zoning & is walking distance for shopping, restaurants, schools, public transit & recreation yet a short drive to Penticton, Peachland, or West Kelowna. NEW ROOF completed in Sept 2023. Perfect for investors/families. Upstairs currently rented for \$1500 monthly ask for more details! Measurements approximate only - buyer to verify if important. By appt only. (id:6769)