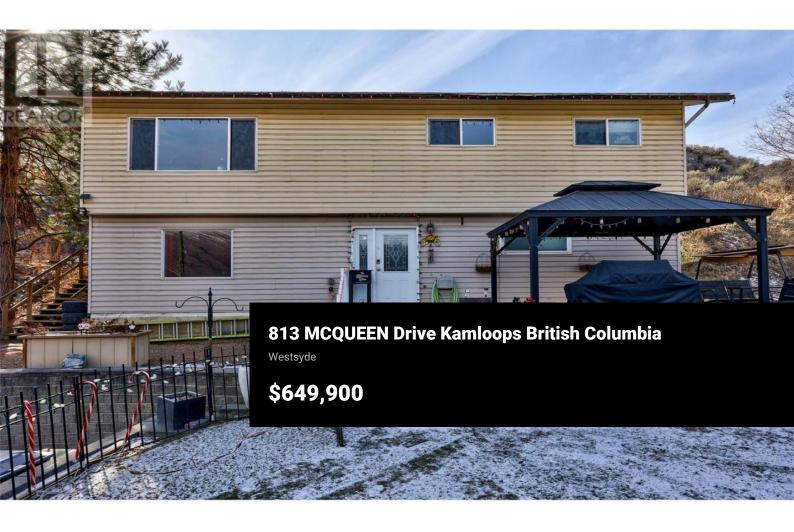

Welcome to 813 McQueen Drive, a charming family home that beautifully blends modern living with timeless appeal! This updated residence, built in 1990, has been thoughtfully transformed to create a warm and inviting atmosphere for you and your loved ones. The upper level features three spacious bedrooms, all with new flooring and fresh paint, while the stunning kitchen boasts contemporary cabinetry, making it a wonderful space for family gatherings and delightful meals. The main floor offers a generous living area with updated laminate and tile flooring, a comfortable 4-piece bathroom, and a convenient 2-piece ensuite in the master bedroom. A unique highlight of this home is the lower-level in-law suite with a separate entrance that was generating \$1,500 in rental income(it is now currently empty), making it an excellent investment opportunity. Enjoy beautiful views of the North Thompson River, located just 2 km down Westsyde Road. While the backyard is cozy and the longer driveway may be a bit tricky for some, significant upgrades, including new windows and air conditioning, enhance the overall value and efficiency of the home. With separate entrances, ample parking, and upgraded soundproofing between floors, this property is ideal for families and investors alike. We've just reduced the price to \$649,900, reflecting a \$20,000 decrease, making this fantastic home an even ...