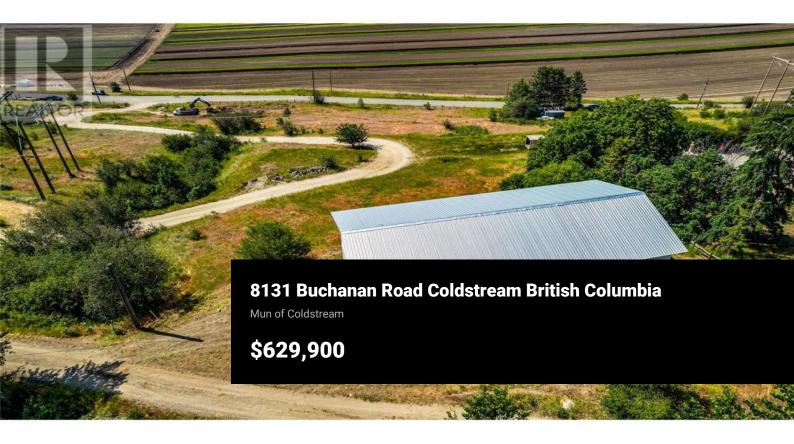

RE/MAX Kelowna 100-1553 Harvey Avenue Kelowna, BC, Canada Welcome to 8131 Buchanan Road--an extraordinary 4.94-acre parcel in Coldstream, offering one of the most compelling build opportunities in the Okanagan. Gently rolling and beautifully contoured, the land offers multiple ideal building sites that take full advantage of the sweeping views of the Coldstream Valley, rolling hills, and surrounding countryside. Whether you're dreaming of a modern estate home, barndominium or a place to both live and operate your business from, this property offers the perfect canvas. With natural elevation and unobstructed sight-lines. Adding tremendous value is the impressive 40' x 80' two-level steel beam shop with 600psi Douglas fir tongue and groove upper floor, large bay doors, 200amp power a flexible space for vehicles, equipment, or a home-based business. This is more than land--it's a rare opportunity to build in a location that offers peace, privacy, and connection to the best of the region. Just minutes from Kalamalka Lake, backing onto the Grey Canal, world-class trails, and the amenities of Vernon, this is where vision meets potential. Municipal water to multiple location on the property. (id:6769)