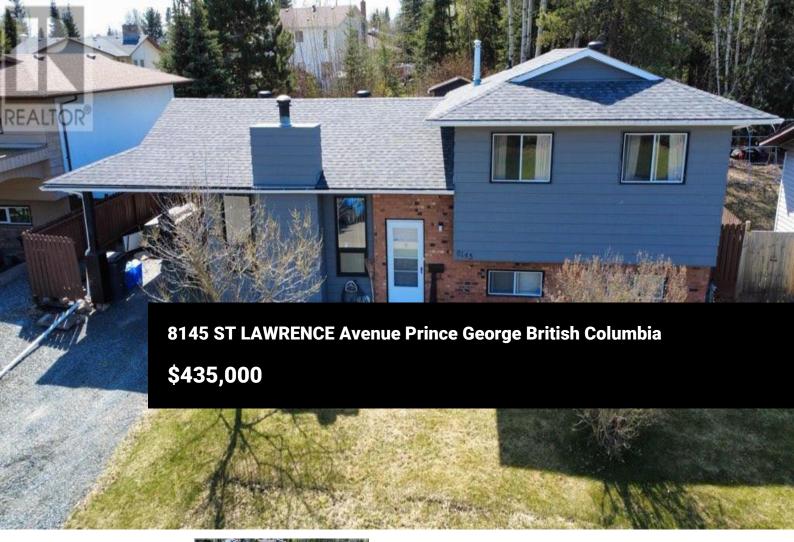

Classic 4 level split home in Popular St. Lawrence Heights. Located across from P1 zoning (park). Hardwood floors in the living and dining room with a bright kitchen and ample cabinets. 3 great sized bedrooms up with a 3-piece main bathroom and a 3-piece ensuite. Next level features a rec room with a large bedroom and another 3-piece bathroom. The 4th level hosts the laundry room and a large storage area which could be finished as a play room, man cave or exceptional office space. With a single carport and sundeck overlooking the large backyard. Across from designated park space and close to schools, shopping and trails. (id:6769)