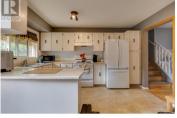

Classic 4 level split home in Popular St. Lawrence Heights. Located across from P1 zoning (park). Hardwood floors in the living and dining room with a bright kitchen and ample cabinets. 3 great sized bedrooms up with a 3-piece main bathroom and a 3-piece ensuite. Next level features a rec room with a large bedroom and another 3-piece bathroom. The 4th level hosts the laundry room and a large storage area which could be finished as a play room, man cave or exceptional office space. With a single carport and sundeck overlooking the large backyard. Across from designated park space and close to schools, shopping and trails. (id:6769)