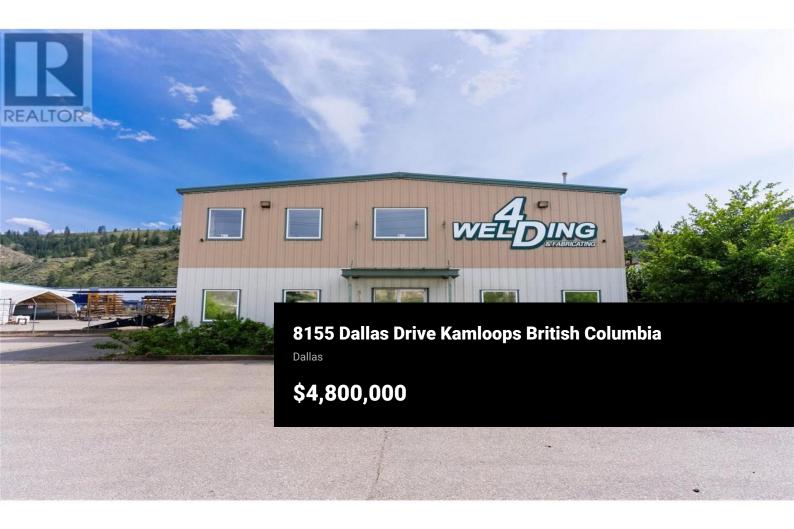

Situated on 2 acres, 4-D Welding & Fabricating presents an exceptional industrial opportunity. This expansive 14k +/- sqft facility has been thoughtfully designed to optimize efficiency and accommodate a diverse range of fabrication and manufacturing needs. The building includes multiple fabrication bays including a dedicated paint booth and overhead cranes. The layout ensures efficient offloading and maneuvering of transport rigs providing flexibility for handling oversized equipment and materials. The main office area spans two levels, each offering 1,250 square feet of space supporting administrative functions and client consultations, fostering positive client interactions. The surrounding land offers significant advantages, including space for future expansion, storage or diversification of services. Located in an industrial hub, this property offers convenient access to major transportation routes and supply chain operations with neighbouring businesses and beyond. In summary, this property is more than just a space; it is a comprehensive, well-planned industrial complex designed to support and enhance a wide array of manufacturing and fabrication needs. The combination of advanced facilities, strategic design, and room for growth makes it an exceptional opportunity for businesses seeking a robust and adaptable operational base in Kamloops. (id:6769)