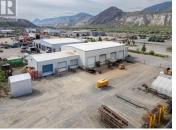

Situated on 2 acres, 4-D Welding & Fabricating presents an exceptional industrial opportunity. This expansive 14k +/- sqft facility has been thoughtfully designed to optimize efficiency and accommodate a diverse range of fabrication and manufacturing needs. The building includes multiple fabrication bays including a dedicated paint booth and overhead cranes. The layout ensures efficient offloading and maneuvering of transport rigs providing flexibility for handling oversized equipment and materials. The main office area spans two levels, each offering 1,250 square feet of space supporting administrative functions and client consultations, fostering positive client interactions. The surrounding land offers significant advantages, including space for future expansion, storage or diversification of services. Located in an industrial hub, this property offers convenient access to major transportation routes and supply chain operations with neighbouring businesses and beyond. In summary, this property is more than just a space; it is a comprehensive, well-planned industrial complex designed to support and enhance a wide array of manufacturing and fabrication needs. The combination of advanced facilities, strategic design, and room for growth makes it an exceptional opportunity for businesses seeking a robust and adaptable operational base in Kamloops. (id:6769)