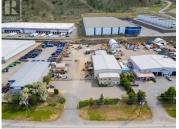

Situated on 2 acres, 4-D Welding & Fabricating presents an exceptional industrial opportunity. This expansive 14k +/- sqft facility has been thoughtfully designed to optimize efficiency and accommodate a diverse range of fabrication and manufacturing needs. The building includes multiple fabrication bays including a dedicated paint booth and overhead cranes. The layout ensures efficient offloading and maneuvering of transport rigs providing flexibility for handling oversized equipment and materials. The main office area spans two levels, each offering 1,250 square feet of space supporting administrative functions and client consultations, fostering positive client interactions. The surrounding land offers significant advantages, including space for future expansion, storage or diversification of services. Located in an industrial hub, this property offers convenient access to major transportation routes and supply chain operations with neighbouring businesses and beyond. In summary, this property is more than just a space; it is a comprehensive, well-planned industrial complex designed to support and enhance a wide array of manufacturing and fabrication needs. The combination of advanced facilities, strategic design, and room for growth makes it an exceptional opportunity for businesses seeking a robust and adaptable operational base in Kamloops. (id:6769)