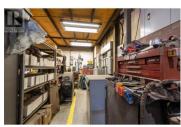

Situated on 2 acres, 4-D Welding & Fabricating presents an exceptional industrial opportunity. This expansive 14k +/- sqft facility has been thoughtfully designed to optimize efficiency and accommodate a diverse range of fabrication and manufacturing needs. The building includes multiple fabrication bays including a dedicated paint booth and overhead cranes. The layout ensures efficient offloading and maneuvering of transport rigs providing flexibility for handling oversized equipment and materials. The main office area spans two levels, each offering 1,250 square feet of space supporting administrative functions and client consultations, fostering positive client interactions. The surrounding land offers significant advantages, including space for future expansion, storage or diversification of services. Located in an industrial hub, this property offers convenient access to major transportation routes and supply chain operations with neighbouring businesses and beyond. In summary, this property is more than just a space; it is a comprehensive, well-planned industrial complex designed to support and enhance a wide array of manufacturing and fabrication needs. The combination of advanced facilities, strategic design, and room for growth makes it an exceptional opportunity for businesses seeking a robust and adaptable operational base in Kamloops. (id:6769)