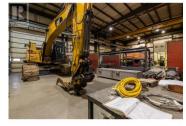

Situated on 2 acres, 4-D Welding & Fabricating presents an exceptional industrial opportunity. This expansive 14k +/- sqft facility has been thoughtfully designed to optimize efficiency and accommodate a diverse range of fabrication and manufacturing needs. The building includes multiple fabrication bays including a dedicated paint booth and overhead cranes. The layout ensures efficient offloading and maneuvering of transport rigs providing flexibility for handling oversized equipment and materials. The main office area spans two levels, each offering 1,250 square feet of space supporting administrative functions and client consultations, fostering positive client interactions. The surrounding land offers significant advantages, including space for future expansion, storage or diversification of services. Located in an industrial hub, this property offers convenient access to major transportation routes and supply chain operations with neighbouring businesses and beyond. In summary, this property is more than just a space; it is a comprehensive, well-planned industrial complex designed to support and enhance a wide array of manufacturing and fabrication needs. The combination of advanced facilities, strategic design, and room for growth makes it an exceptional opportunity for businesses seeking a robust and adaptable operational base in Kamloops. (id:6769)