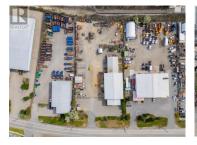

Situated on 2 acres, 4-D Welding & Fabricating presents an exceptional industrial opportunity. This expansive 14k +/- sqft facility has been thoughtfully designed to optimize efficiency and accommodate a diverse range of fabrication and manufacturing needs. The building includes multiple fabrication bays including a dedicated paint booth and overhead cranes. The layout ensures efficient offloading and maneuvering of transport rigs providing flexibility for handling oversized equipment and materials. The main office area spans two levels, each offering 1,250 square feet of space supporting administrative functions and client consultations, fostering positive client interactions. The surrounding land offers significant advantages, including space for future expansion, storage or diversification of services. Located in an industrial hub, this property offers convenient access to major transportation routes and supply chain operations with neighbouring businesses and beyond. In summary, this property is more than just a space; it is a comprehensive, well-planned industrial complex designed to support and enhance a wide array of manufacturing and fabrication needs. The combination of advanced facilities, strategic design, and room for growth makes it an exceptional opportunity for businesses seeking a robust and adaptable operational base in Kamloops. (id:6769)