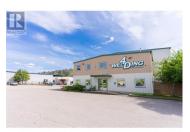

Situated on 2 acres, 4-D Welding & Fabricating presents an exceptional industrial opportunity. This expansive 14k +/- sqft facility has been thoughtfully designed to optimize efficiency and accommodate a diverse range of fabrication and manufacturing needs. The building includes multiple fabrication bays including a dedicated paint booth and overhead cranes. The layout ensures efficient offloading and maneuvering of transport rigs providing flexibility for handling oversized equipment and materials. The main office area spans two levels, each offering 1,250 square feet of space supporting administrative functions and client consultations, fostering positive client interactions. The surrounding land offers significant advantages, including space for future expansion, storage or diversification of services. Located in an industrial hub, this property offers convenient access to major transportation routes and supply chain operations with neighbouring businesses and beyond. In summary, this property is more than just a space; it is a comprehensive, well-planned industrial complex designed to support and enhance a wide array of manufacturing and fabrication needs. The combination of advanced facilities, strategic design, and room for growth makes it an exceptional opportunity for businesses seeking a robust and adaptable operational base in Kamloops. (id:6769)