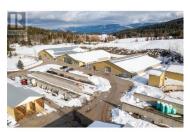

256 acres , very fertile soil, 2 Farms, Could milk up to 600 cows milking at both farms or milk 400 cows with double 12 rapid exit parlour, and raise heifer at the other farm, 1 x 4000 gal Tanks, alley scrapers, 3 Manure pits, Shop, bunker silo, hay shed, calf barn, Composting building You could have full heifer facility at other farm. Dairy barns 150 free stalls room for 300 Manure pit, shop, bunker silo, generator, 4 homes, in total Renovated like new 4000+ sq.ft home, 4 Bedroom home, a double wide mobile, Single wide mobile. Great location between Salmon Arm and Enderby, close to lots of recreational activity, with lakes and mountains (id:6769)