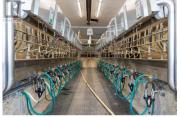

256 acres , very fertile soil, 2 Farms, Could milk up to 600 cows milking at both farms or milk 400 cows with double 12 rapid exit parlour, and raise heifer at the other farm, 1 x 4000 gal Tanks, alley scrapers, 3 Manure pits, Shop, bunker silo, hay shed, calf barn, Composting building You could have full heifer facility at other farm. Dairy barns 150 free stalls room for 300 Manure pit, shop, bunker silo, generator, 4 homes, in total Renovated like new 4000+ sq.ft home, 4 Bedroom home, a double wide mobile, Single wide mobile. Great location between Salmon Arm and Enderby, close to lots of recreational activity, with lakes and mountains (id:6769)