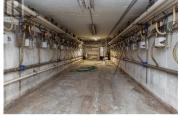

256 acres , very fertile soil, 2 Farms, Could milk up to 600 cows milking at both farms or milk 400 cows with double 12 rapid exit parlour, and raise heifer at the other farm, 1 x 4000 gal Tanks, alley scrapers, 3 Manure pits, Shop, bunker silo, hay shed, calf barn, Composting building You could have full heifer facility at other farm. Dairy barns 150 free stalls room for 300 Manure pit, shop, bunker silo, generator, 4 homes, in total Renovated like new 4000+ sq.ft home, 4 Bedroom home, a double wide mobile, Single wide mobile. Great location between Salmon Arm and Enderby, close to lots of recreational activity, with lakes and mountains (id:6769)