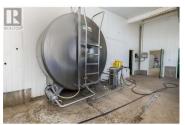

256 acres , very fertile soil, 2 Farms, Could milk up to 600 cows milking at both farms or milk 400 cows with double 12 rapid exit parlour, and raise heifer at the other farm, 1 x 4000 gal Tanks, alley scrapers, 3 Manure pits, Shop, bunker silo, hay shed, calf barn, Composting building You could have full heifer facility at other farm. Dairy barns 150 free stalls room for 300 Manure pit, shop, bunker silo, generator, 4 homes, in total Renovated like new 4000+ sq.ft home, 4 Bedroom home, a double wide mobile, Single wide mobile. Great location between Salmon Arm and Enderby, close to lots of recreational activity, with lakes and mountains (id:6769)