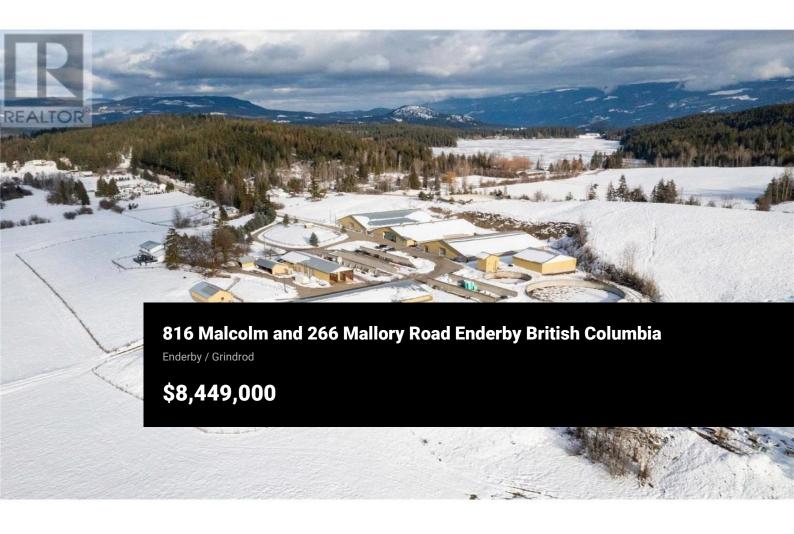

256 acres , very fertile soil, 2 Farms, Could milk up to 600 cows milking at both farms or milk 400 cows with double 12 rapid exit parlour, and raise heifer at the other farm, 1 x 4000 gal Tanks, alley scrapers, 3 Manure pits, Shop, bunker silo, hay shed, calf barn, Composting building You could have full heifer facility at other farm. Dairy barns 150 free stalls room for 300 Manure pit, shop, bunker silo, generator, 4 homes, in total Renovated like new 4000+ sq.ft home, 4 Bedroom home, a double wide mobile, Single wide mobile. Great location between Salmon Arm and Enderby, close to lots of recreational activity, with lakes and mountains (id:6769)