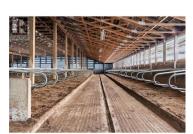

256 acres , very fertile soil, 2 Farms, Could milk up to 600 cows milking at both farms or milk 400 cows with double 12 rapid exit parlour, and raise heifer at the other farm, 1 x 4000 gal Tanks, alley scrapers, 3 Manure pits, Shop, bunker silo, hay shed, calf barn, Composting building You could have full heifer facility at other farm. Dairy barns 150 free stalls room for 300 Manure pit, shop, bunker silo, generator, 4 homes, in total Renovated like new 4000+ sq.ft home, 4 Bedroom home, a double wide mobile, Single wide mobile. Great location between Salmon Arm and Enderby, close to lots of recreational activity, with lakes and mountains (id:6769)