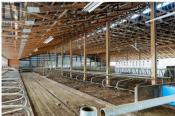

256 acres , very fertile soil, 2 Farms, Could milk up to 600 cows milking at both farms or milk 400 cows with double 12 rapid exit parlour, and raise heifer at the other farm, 1 x 4000 gal Tanks, alley scrapers, 3 Manure pits, Shop, bunker silo, hay shed, calf barn, Composting building You could have full heifer facility at other farm. Dairy barns 150 free stalls room for 300 Manure pit, shop, bunker silo, generator, 4 homes, in total Renovated like new 4000+ sq.ft home, 4 Bedroom home, a double wide mobile, Single wide mobile. Great location between Salmon Arm and Enderby, close to lots of recreational activity, with lakes and mountains (id:6769)