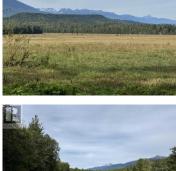

## 8165 MOUNTAIN VIEW Road McBride British Columbia \$2,250,000

Beautiful diverse 1257 acre property surrounded by three rivers, majestic mountains and hundreds of acres of Crown Land. Approximately 500 acres of pastureland (potential for a landing strip), nice variety of mature forest including some large old growth trees. Lots of wilderness with an abundance of wildlife including bears, elk, wolves, goats, and more. Crystal clear fishing streams and miles of river frontage. The home-site has a comfortable split level 3 bdrm 3bath home, large garage, barn, farm outbuildings and garden area. Lots of potential building and cabin sites. Quaint riverfront cabin with large deck offers the ultimate wilderness experience. Sale includes some equipment and small sawmill. Approximately 45 minute drive from McBride. Also on Residential see MLS# R2927485. \* PREC - Personal Real Estate Corporation (id:6769)