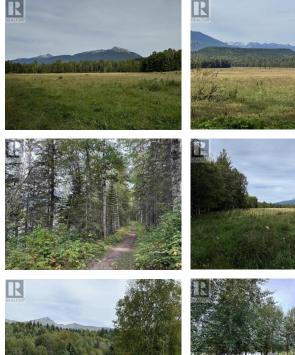

## 8165 MOUNTAIN VIEW Road McBride British Columbia \$2,250,000

Beautiful diverse 1257 acre property surrounded by three rivers, majestic mountains and hundreds of acres of Crown Land. Approximately 500 acres of pastureland (potential for a landing strip), nice variety of mature forest including some large old growth trees. Lots of wilderness with an abundance of wildlife including bears, elk, wolves, goats, and more. Crystal clear fishing streams and miles of river frontage. The home-site has a comfortable split level 3 bdrm 3bath home, large garage, barn, farm outbuildings and garden area. Lots of potential building and cabin sites. Quaint riverfront cabin with large deck offers the ultimate wilderness experience. Sale includes some equipment and small sawmill. Approximately 45 minute drive from McBride. Also on Residential see MLS# R2927485. \* PREC - Personal Real Estate Corporation (id:6769)