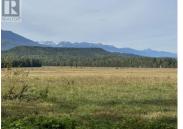

\* PREC - Personal Real Estate Corporation. Beautiful diverse 1257 acre property surrounded by three rivers, majestic mountains and hundreds of acres of Crown Land. Approximately 500 acres of pastureland (potential for a landing strip), nice variety of mature forest including some large old growth trees. Lots of wilderness with an abundance of wildlife bears, elk, wolves, goats and more. Crystal clear fishing streams and miles of river frontage. The homesite has a comfortable split level 3 bdrm 3bath home, large garage, barn, farm outbuildings and garden area. Lots of potential building and cabin sites. Quaint riverfront cabin with large deck offers the ultimate wilderness experience. Sale includes some equipment and small sawmill . Approximately 40 minute drive from McBride. (id:6769)