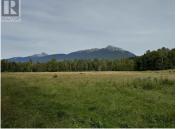

\* PREC - Personal Real Estate Corporation. Beautiful diverse 1257 acre property surrounded by three rivers, majestic mountains and hundreds of acres of Crown Land. Approximately 500 acres of pastureland (potential for a landing strip), nice variety of mature forest including some large old growth trees. Lots of wilderness with an abundance of wildlife bears, elk, wolves, goats and more. Crystal clear fishing streams and miles of river frontage. The homesite has a comfortable split level 3 bdrm 3bath home, large garage, barn, farm outbuildings and garden area. Lots of potential building and cabin sites. Quaint riverfront cabin with large deck offers the ultimate wilderness experience. Sale includes some equipment and small sawmill . Approximately 40 minute drive from McBride. (id:6769)