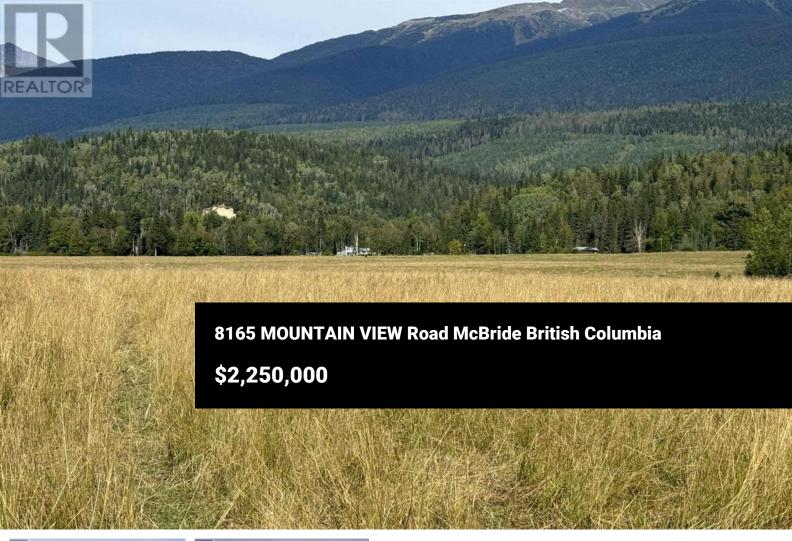

\* PREC - Personal Real Estate Corporation. Beautiful diverse 1257 acre property surrounded by three rivers, majestic mountains and hundreds of acres of Crown Land. Approximately 500 acres of pastureland (potential for a landing strip), nice variety of mature forest including some large old growth trees. Lots of wilderness with an abundance of wildlife bears, elk, wolves, goats and more. Crystal clear fishing streams and miles of river frontage. The homesite has a comfortable split level 3 bdrm 3bath home, large garage, barn, farm outbuildings and garden area. Lots of potential building and cabin sites. Quaint riverfront cabin with large deck offers the ultimate wilderness experience. Sale includes some equipment and small sawmill . Approximately 40 minute drive from McBride. (id:6769)