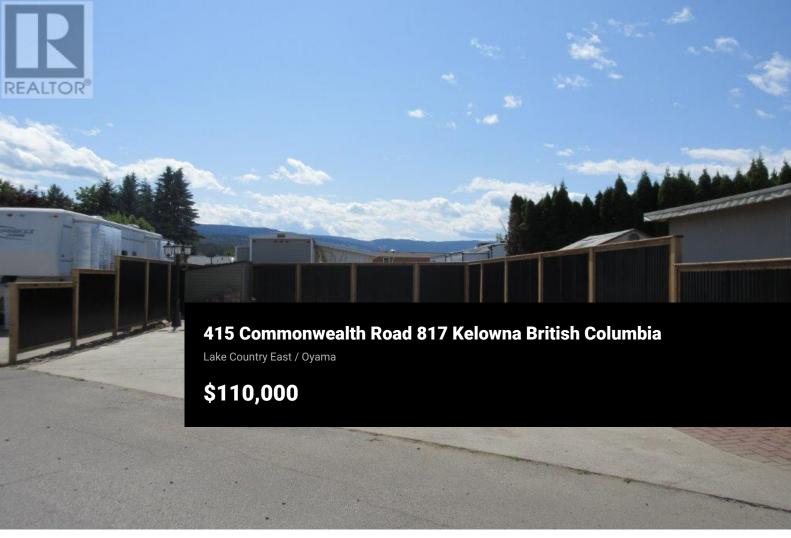

Explanatory Plan:
All measurements are deemed to be approx. for informational purpose only.

Low maintenance Standard site located close to the fenced in off-leash dog park and Woodlands Adult Centre where you will find the outdoor pool, hot tub, games room, library, billiards and pickleball court. All you need to do is park your unit and start enjoying the community of Holiday Park Resort. The amenities include pools, hot tubs, restaurant, hair salon, shuffleboard, golf course, dinners and dances, plus more. Lease term to 2046. The lease is registered with the Federal Government. The Annual Maintenance Fee is payable in January of each year. For 2025, the fee is \$4912 and includes security, water, sewer, use of the amenities, maintenance of the common areas and roads, snow removal and garbage disposal area. No Property Transfer Tax. Long and short term rentals allowed. Close proximity to Kelowna International Airport, golf courses wineries, ski hills, Rail Trail, shopping and entertainment. (id:6769)