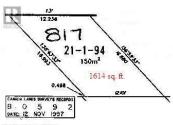

Explanatory Plan:
All measurements are deemed to be approx. for informational purpose only.

Low maintenance Standard site located close to the fenced in off-leash dog park and Woodlands Adult Centre where you will find the outdoor pool, hot tub, games room, library, billiards and pickleball court. All you need to do is park your unit and start enjoying the community of Holiday Park Resort. The amenities include pools, hot tubs, restaurant, hair salon, shuffleboard, golf course, dinners and dances, plus more. Lease term to 2046. The lease is registered with the Federal Government. The Annual Maintenance Fee is payable in January of each year. For 2025, the fee is \$4912 and includes security, water, sewer, use of the amenities, maintenance of the common areas and roads, snow removal and garbage disposal area. No Property Transfer Tax. Long and short term rentals allowed. Close proximity to Kelowna International Airport, golf courses wineries, ski hills, Rail Trail, shopping and entertainment. (id:6769)