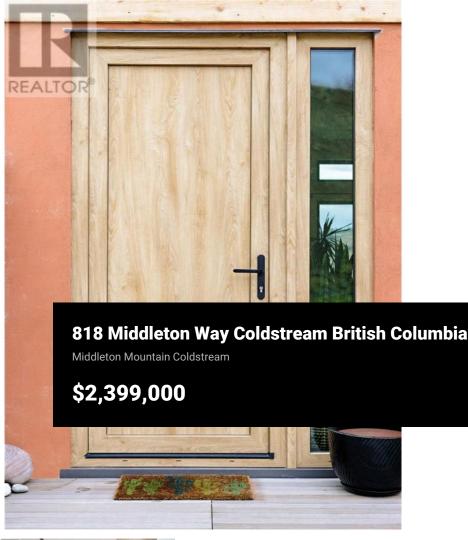

Perched on the hillside with RedTail hawks as neighbours to the north and the ever-stunning Kalamalka Lake view as southern neighbour, this bespoke home across from the Middleton Mtn trails is perfect for the discerning buyer. Envisioned by a husband & wife team capitalizing on their expertise in heating/cooling/energy efficiency & interior design, this home showcases superior materials & craftsmanship from top to bottom. Soaring ceilings & substantial glass link the gracious indoor spaces with the spectacular outdoor views. Modern & eclectic design highlights the superb mechanics that make this home comfortable & efficient. Windows and doors are triple glazed German-built Innotech tilt & turn construction. Hydronic in-floor heating AND COOLING w/ zone control is supplemented by hydronic heat pump & fan coil technology with 2 NG fireplaces for direct warmth and ambiance. The home features a European-designed HVAC system for the ultimate in air filtration & quality. Italian Ilve, deVol, Sub-Zero, Kohler & Fisher & Paykel are brands featured in this home. Enjoy the view from the upper covered deck or from the in ground pool...or swing the ensuite window open for a private sensory therapy spa bath. Had enough sun? Take your book and your drink out to the private courtyard or enjoy al fresco dining in the shade. The features of this home are too numerous to capture. Book you...