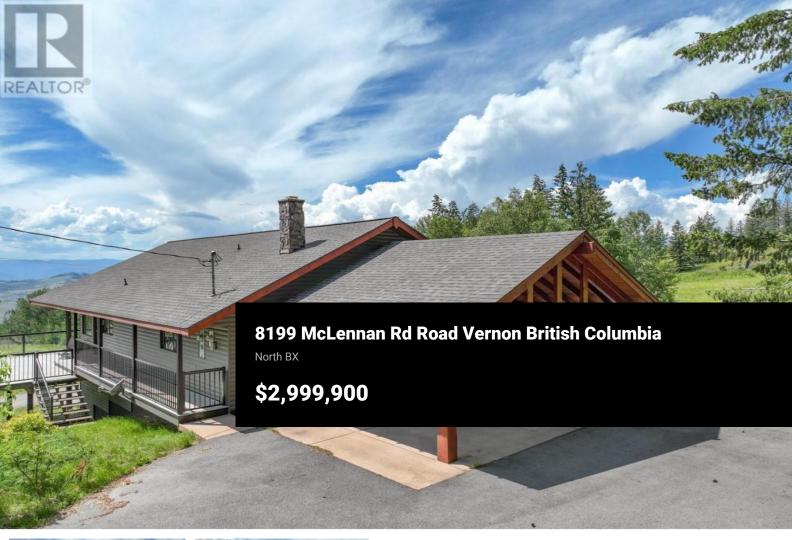

Okanagan Lifestyle at its BEST!!! Beer Creek Ranch is a rural paradise and here is your opportunity. Views of 3 lakes....Okanagan (both north ends) Swan Lake and Goose lake. Views of the City, Valley and Mountains beyond. Beautiful Rancher style Panabode Log home, Timber frame carport Entry, brand new kitchen with open floor plan overlooking the Lakes, City and Valley leads to large partially covered sundeck for morning coffee, bbq's & entertaining. As stated the property is all usable (no large steep cliff bands such as other properties in the area) with workshop, tack house, paddocks and stable, trails & roadways throughout the property. Ride horses, motorcycles or enjoy a peaceful walk though your own personal piece of paradise!!!! Developers, Investors, Enthusiast's take note.....This spectacular 120 fully usable rolling and gently sloped acres has potential for immense development!!! Located within the Municipality of Spallumcheen with potential to rezone to Small Holding 1 Hectare (2.47 Acre) parcels. (id:6769)