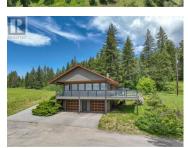

Okanagan Lifestyle at its BEST!!! Beer Creek Ranch is a rural paradise and here is your opportunity. Views of 3 lakes....Okanagan (both north ends) Swan Lake and Goose lake. Views of the City, Valley and Mountains beyond. Beautiful Rancher style Panabode Log home, Timber frame carport Entry, brand new kitchen with open floor plan overlooking the Lakes, City and Valley leads to large partially covered sundeck for morning coffee, bbq's & entertaining. As stated the property is all usable (no large steep cliff bands such as other properties in the area) with workshop, tack house, paddocks and stable, trails & roadways throughout the property. Ride horses, motorcycles or enjoy a peaceful walk though your own personal piece of paradise!!!! Developers, Investors, Enthusiast's take note.....This spectacular 120 fully usable rolling and gently sloped acres has potential for immense development!!! Located within the Municipality of Spallumcheen with potential to rezone to Small Holding 1 Hectare (2.47 Acre) parcels. (id:6769)