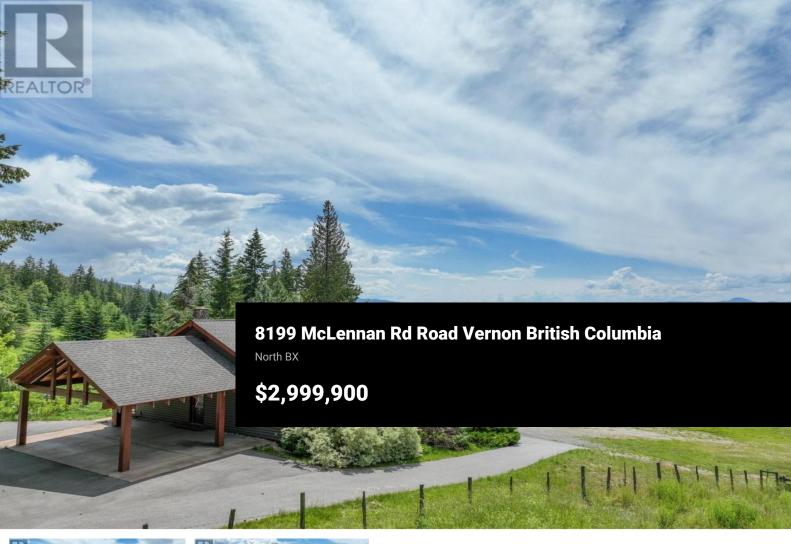

Okanagan Lifestyle at its BEST!!! Beer Creek Ranch is a rural paradise and here is your opportunity. Views of 3 lakes....Okanagan (both north ends) Swan Lake and Goose lake. Views of the City, Valley and Mountains beyond. Beautiful Rancher style Panabode Log home, Timber frame carport Entry, brand new kitchen with open floor plan overlooking the Lakes, City and Valley leads to large partially covered sundeck for morning coffee, bbq's & entertaining. As stated the property is all usable (no large steep cliff bands such as other properties in the area) with workshop, tack house, paddocks and stable, trails & roadways throughout the property. Ride horses, motorcycles or enjoy a peaceful walk though your own personal piece of paradise!!!! Developers, Investors, Enthusiast's take note.....This spectacular 120 fully usable rolling and gently sloped acres has potential for immense development!!! Located within the Municipality of Spallumcheen with potential to rezone to Country Residential (4.97 Acre) parcels. (id:6769)